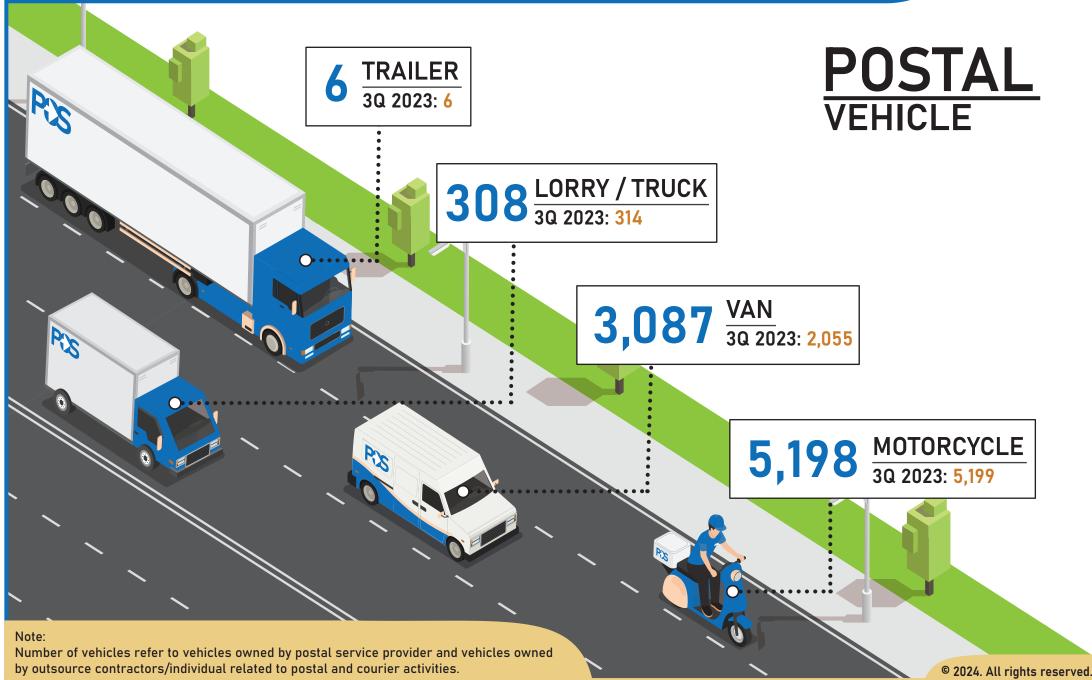

. **POSTAL & COURIER**

Updated as of December 2023





### NUMBER OF LETTER POST ITEM ('000)

**DOMESTIC** 

3Q 2023: 82,450.4

**INTERNATIONAL** 

2,345.1

3Q 2023: 2,069.0





### **NUMBER OF EXPRESS ITEM ('000)**

**DOMESTIC** 

3Q 2023: 0

INTERNATIONAL

510.1

3Q 2023: 279.5



### NUMBER OF INSURED PARCEL ('000)

**DOMESTIC** 

3Q 2023: 0.5



### NUMBER OF REGISTERED ITEM ('000)

**DOMESTIC** 

5,028.2

3Q 2023: 4,694.9

INTERNATIONAL

280.1

3Q 2023: 276.2



### **NUMBER OF ADVERTISING ITEM ('000)**

**DOMESTIC** 

1,993.0

3Q 2023: 665.9



#### NUMBER OF ORDINARY PARCEL ('000)

**DOMESTIC** 

32.9

3Q 2023: 35.7

INTERNATIONAL

35.7

3Q 2023: 37.5



### NUMBER OF POST FREE ITEM ('000)

**DOMESTIC** 

365.1

3Q 2023: 394.0



### 4Q 2023

## POSTAL & COURIER FACTS & FIGURES











Updated as of December 2023







### COURIER TRAFFIC

### Courier Traffic by types of items



#### **NUMBER OF PACKAGES & PARCELS ('000)**

DOMESTIC 246,713.9 30 2023: 218,742.2 3,937.4 30,2023: 4,251.1



#### NUMBER OF EXPRESS DOCUMENTS ('000)

DOMESTIC 9,962.5 30,2023: 11,922.1 INTERNATIONAL **557.7** 3Q 2023: 578.3

#### **OTHERS ('000)**

DOMESTIC 1,624.1 30 2023: 1,691.3 101.7 30 2023: 94.6

#### Note:

- 1. Others in courier traffic include non-priority mail, walk-in courier, prepaid, post express & etc.
- 2. Parcel per capita is calculated based on total courier volume divide by population as at particular quarter.



Updated as of December 2023



#### Note:

- 1. In 2023, statistics from courier services were collected from all active courier licensees who conducted