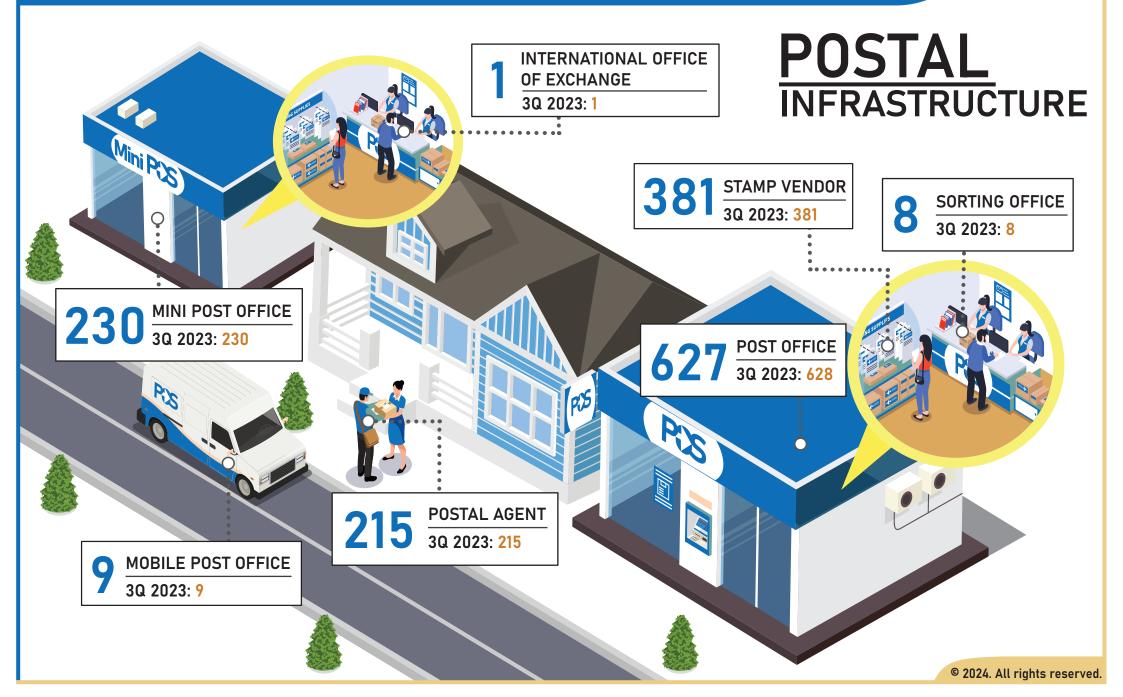

#### Note:

- 1. Number of post offices include post offices and mini post offices.
- 2. Data in parentheses refer to 3Q 2023 data.