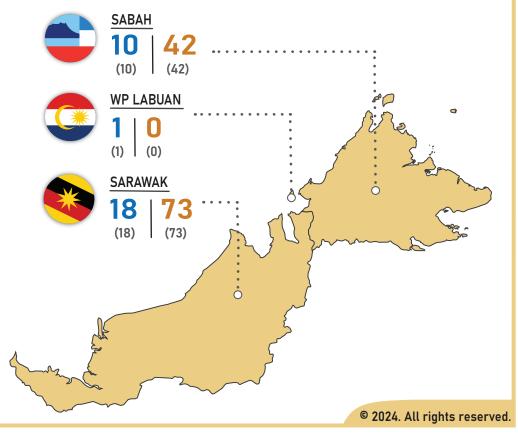

### POST OFFICE BY STATE

Legend:

Urban: 523 (National)

Rural: 334 (National)

#### Note:

- 1. Number of post offices include post offices and mini post offices.
- 2. Data in parentheses refer to 3Q 2023 data.