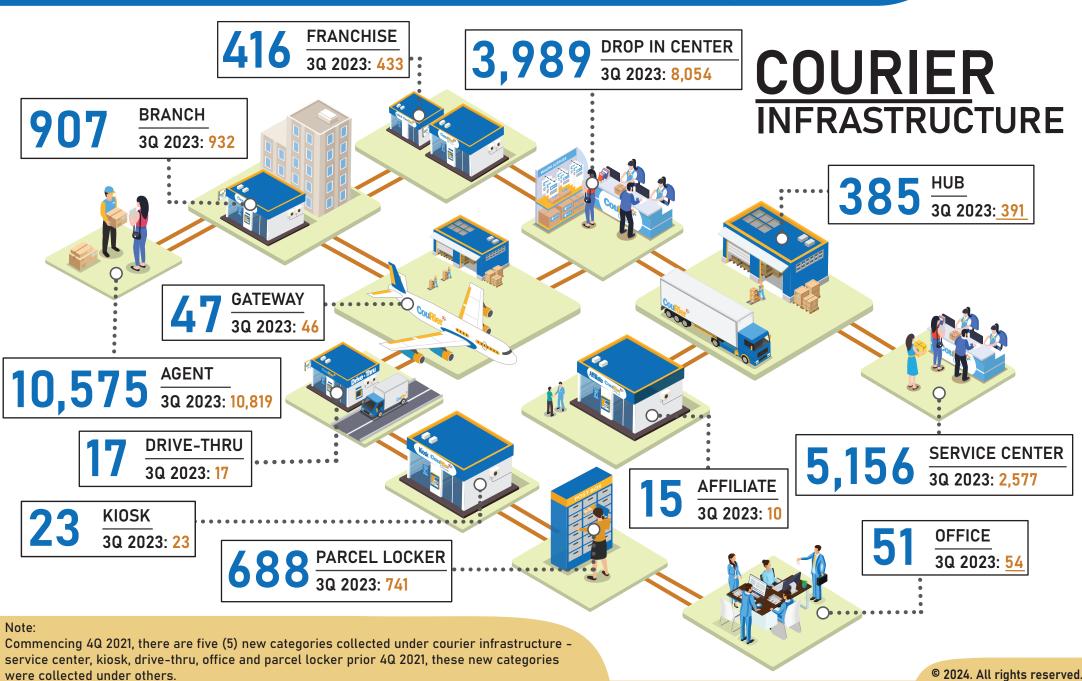

POSTAL & COURIER**

Updated as of December 2023





### NUMBER OF LETTER POST ITEM ('000)

**DOMESTIC** 

3Q 2023: 82,450.4

**INTERNATIONAL** 

2,345.1

3Q 2023: 2,069.0





### **NUMBER OF EXPRESS ITEM ('000)**

**DOMESTIC** 

3Q 2023: 0

INTERNATIONAL

510.1

3Q 2023: 279.5



### NUMBER OF INSURED PARCEL ('000)

**DOMESTIC** 

3Q 2023: 0.5



### NUMBER OF REGISTERED ITEM ('000)

**DOMESTIC** 

5,028.2

3Q 2023: 4,694.9

INTERNATIONAL

280.1

3Q 2023: 276.2



### **NUMBER OF ADVERTISING ITEM ('000)**

**DOMESTIC** 

1,993.0

3Q 2023: 665.9



#### NUMBER OF ORDINARY PARCEL ('000)

**DOMESTIC** 

32.9

3Q 2023: 35.7

INTERNATIONAL

35.7

3Q 2023: 37.5



### NUMBER OF POST FREE ITEM ('000)

**DOMESTIC** 

365.1

3Q 2023: 394.0



### 4Q 2023

## POSTAL & COURIER FACTS & FIGURES











Updated as of December 2023







### COURIER TRAFFIC

### Courier Traffic by types of items



#### **NUMBER OF PACKAGES & PARCELS ('000)**

DOMESTIC 246,713.9 30 2023: 218,742.2 3,937.4 30,2023: 4,251.1



#### NUMBER OF EXPRESS DOCUMENTS ('000)

DOMESTIC 9,962.5 30,2023: 11,922.1 INTERNATIONAL **557.7** 3Q 2023: 578.3

#### **OTHERS ('000)**

DOMESTIC 1,624.1 30 2023: 1,691.3 101.7 30 2023: 94.6

#### Note:

- 1. Others in courier traffic include non-priority mail, walk-in courier, prepaid, post express & etc.
- 2. Parcel per capita is calculated based on total courier volume divide by population as at particular quarter.



Updated as of December 2023



#### Note:

- 1. In 2023, statistics from courier services were collected from all active courier licensees who conducted cour