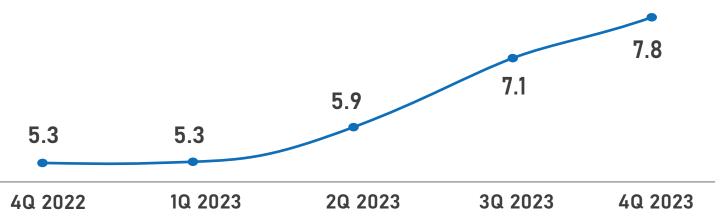

#### Note:

- 1. Others in courier traffic include non-priority mail, walk-in courier, prepaid, post express & etc.
- 2. Parcel per capita is calculated based on total courier volume divide by population as at particular quarter.