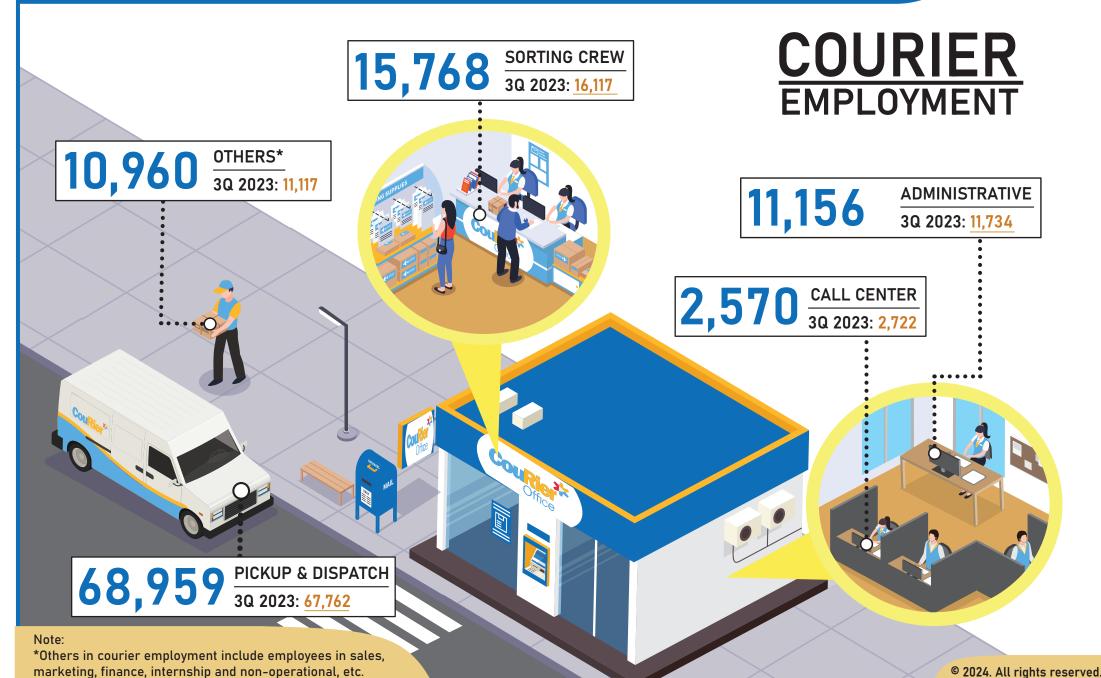

AL & COURIER**

Updated as of December 2023





### NUMBER OF LETTER POST ITEM ('000)

**DOMESTIC** 

3Q 2023: 82,450.4

**INTERNATIONAL** 

2,345.1

3Q 2023: 2,069.0





### **NUMBER OF EXPRESS ITEM ('000)**

**DOMESTIC** 

3Q 2023: 0

INTERNATIONAL

510.1

3Q 2023: 279.5



### NUMBER OF INSURED PARCEL ('000)

**DOMESTIC** 

3Q 2023: 0.5



### NUMBER OF REGISTERED ITEM ('000)

**DOMESTIC** 

5,028.2

3Q 2023: 4,694.9

INTERNATIONAL

280.1

3Q 2023: 276.2



### **NUMBER OF ADVERTISING ITEM ('000)**

**DOMESTIC** 

1,993.0

3Q 2023: 665.9



#### NUMBER OF ORDINARY PARCEL ('000)

**DOMESTIC** 

32.9

3Q 2023: 35.7

INTERNATIONAL

35.7

3Q 2023: 37.5



### NUMBER OF POST FREE ITEM ('000)

**DOMESTIC** 

365.1

3Q 2023: 394.0



### 4Q 2023

## POSTAL & COURIER FACTS & FIGURES











Updated as of December 2023







### COURIER TRAFFIC

### Courier Traffic by types of items



#### **NUMBER OF PACKAGES & PARCELS ('000)**

DOMESTIC 246,713.9 30 2023: 218,742.2 3,937.4 30,2023: 4,251.1



#### NUMBER OF EXPRESS DOCUMENTS ('000)

DOMESTIC 9,962.5 30,2023: 11,922.1 INTERNATIONAL **557.7** 3Q 2023: 578.3

#### **OTHERS ('000)**

DOMESTIC 1,624.1 30 2023: 1,691.3 101.7 30 2023: 94.6

#### Note:

- 1. Others in courier traffic include non-priority mail, walk-in courier, prepaid, post express & etc.
- 2. Parcel per capita is calculated based on total courier volume divide by population as at particular quarter.



Updated as of December 2023



#### Note:

- 1. In 2023, statistics from courier services were collected from all active courier licensees who conducted courier