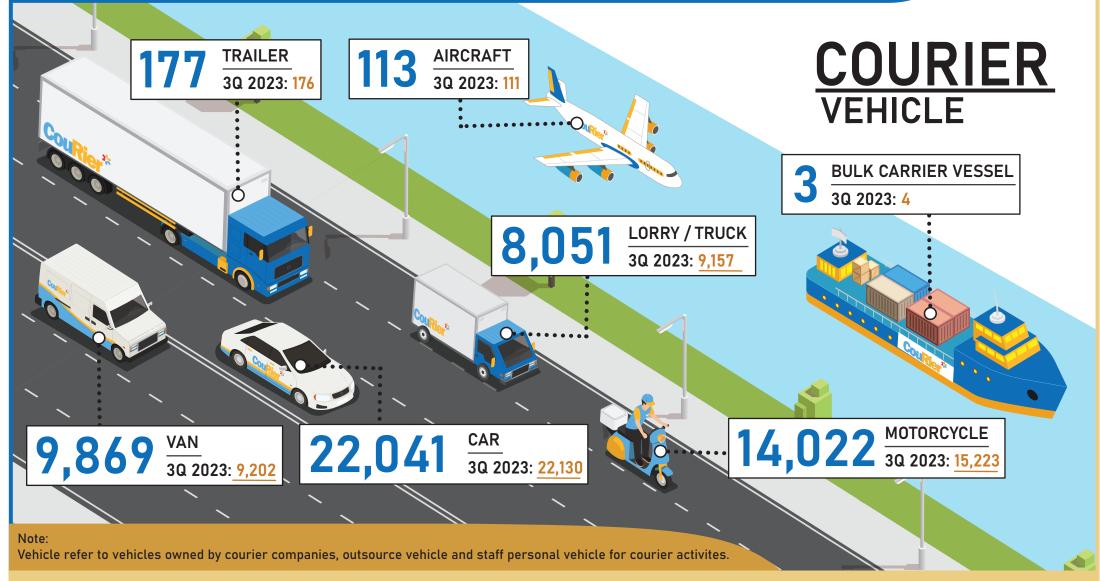

NUMBER OF POST FREE ITEM ('000)

**DOMESTIC** 

365.1

3Q 2023: 394.0



### 4Q 2023

## POSTAL & COURIER FACTS & FIGURES











Updated as of December 2023







### COURIER TRAFFIC

### Courier Traffic by types of items



#### **NUMBER OF PACKAGES & PARCELS ('000)**

DOMESTIC 246,713.9 30 2023: 218,742.2 3,937.4 30,2023: 4,251.1



#### NUMBER OF EXPRESS DOCUMENTS ('000)

DOMESTIC 9,962.5 30,2023: 11,922.1 INTERNATIONAL **557.7** 3Q 2023: 578.3

#### **OTHERS ('000)**

DOMESTIC 1,624.1 30 2023: 1,691.3 101.7 30 2023: 94.6

#### Note:

- 1. Others in courier traffic include non-priority mail, walk-in courier, prepaid, post express & etc.
- 2. Parcel per capita is calculated based on total courier volume divide by population as at particular quarter.



Updated as of December 2023



#### Note:

- 1. In 2023, statistics from courier services were collected from all active courier licensees who conducted courier activity.
- 2. For portal and courier traffic, the number of traffic for 3Q 2023 is from Jul Sept, whereas the number of traffic for 4Q 2023 is from Oct Dec.
- 3. Revised figures are underlined.