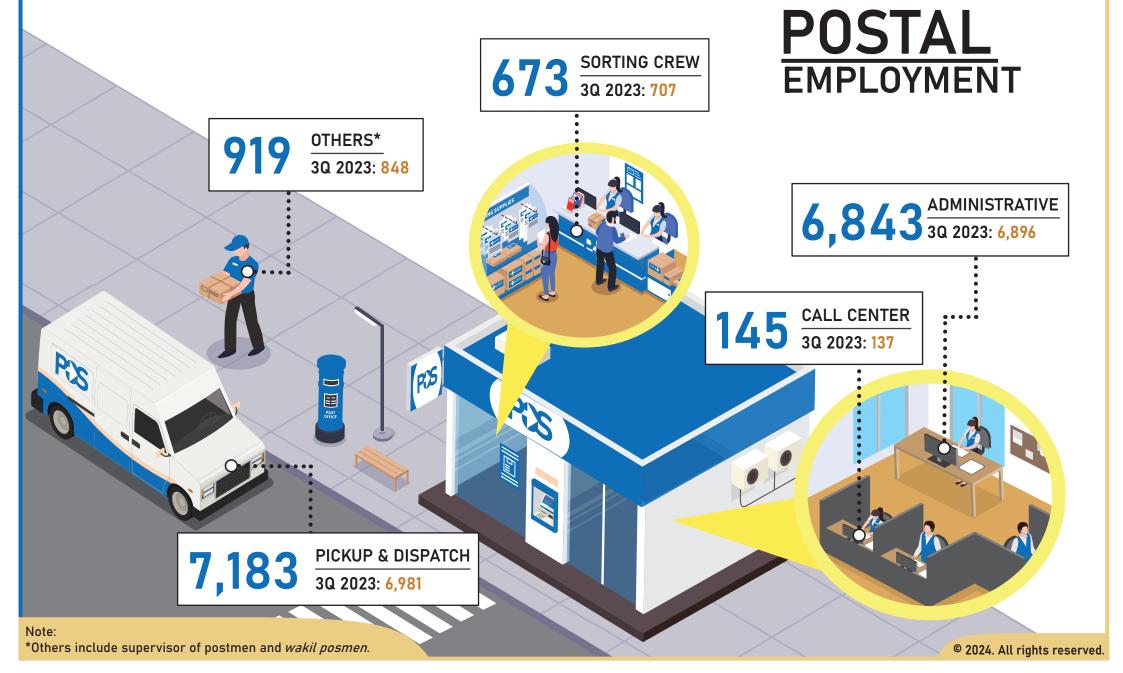

MCMC





Updated as of December 2023



### POST OFFICE BY STATE

Legend:

Urban: 523 (National)

Rural: 334 (National)



#### Note:

- 1. Number of post offices include post offices and mini post offices.
- 2. Data in parentheses refer to 3Q 2023 data.





### 4Q 2023 | PUSTAL & COOK. **POSTAL & COURIER**

Updated as of December 2023





### NUMBER OF LETTER POST ITEM ('000)

**DOMESTIC** 

3Q 2023: 82,450.4

**INTERNATIONAL** 

2,345.1

3Q 2023: 2,069.0





### **NUMBER OF EXPRESS ITEM ('000)**

**DOMESTIC** 

3Q 2023: 0

INTERNATIONAL

510.1

3Q 2023: 279.5



### NUMBER OF INSURED PARCEL ('000)

**DOMESTIC** 

3Q 2023: 0.5



### NUMBER OF REGISTERED ITEM ('000)

**DOMESTIC** 

5,028.2

3Q 2023: 4,694.9

INTERNATIONAL

280.1

3Q 2023: 276.2



### **NUMBER OF ADVERTISING ITEM ('000)**

**DOMESTIC** 

1,993.0

3Q 2023: 665.9



#### NUMBER OF ORDINARY PARCEL ('000)

**DOMESTIC** 

32.9

3Q 2023: 35.7

INTERNATIONAL

35.7

3Q 2023: 37.5



### NUMBER OF POST FREE ITEM ('000)

**DOMESTIC** 

365.1

3Q 2023: 394.0



### 4Q 2023

## POSTA