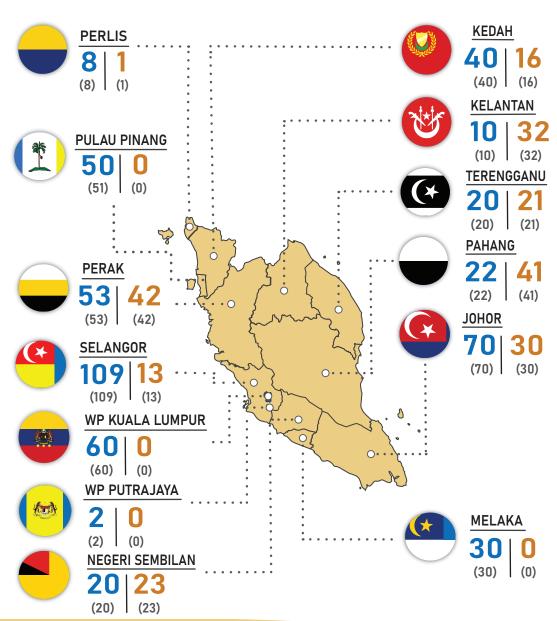

### POST OFFICE BY STATE

Legend:

Urban: 523 (National)

Rural: 334 (National)

#### Note:

- 1. Number of post offices include post offices and mini post offices.
- 2. Data in parentheses refer to 3Q 2023 data.