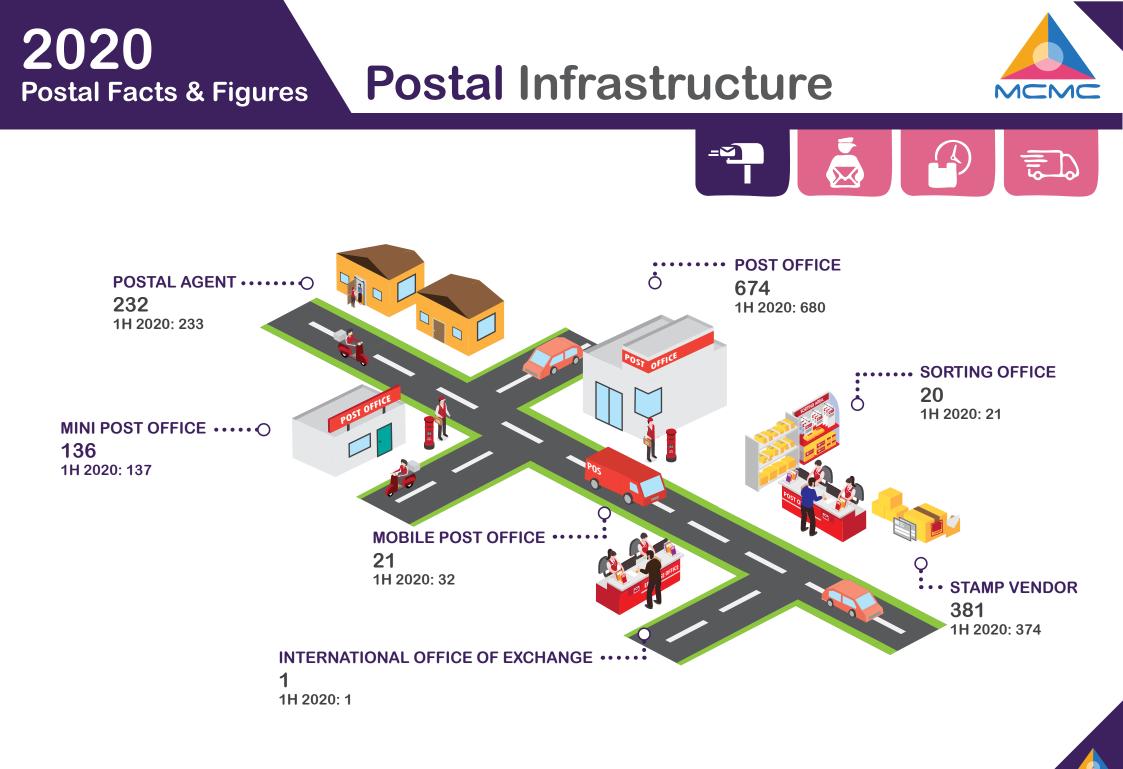

#### 2020 **Postal Infrastructure Postal Facts & Figures** -2 **KEDAH** PERLIS ····· 35 10 **WP LABUAN** 21 0 **KELANTAN PULAU PINANG** 8 **POST OFFICE** 32 45 SABAH 1 16 **BY STATE TERENGGANU** 32 16 $\sim$ 21 PERAK 53 PAHANG 39 23 42 Legend: SARAWAK **SELANGOR URBAN: 507 (National)** • JOHOR 39 93 RURAL: 303 (National) 56 44 **MELAKA** 19 31 31 0 WP KUALA LUMPUR **NEGERI SEMBILAN** 60 19 0 21 Note: 1. Number of post offices include post offices and mini post offices **WP PUTRAJAYA**