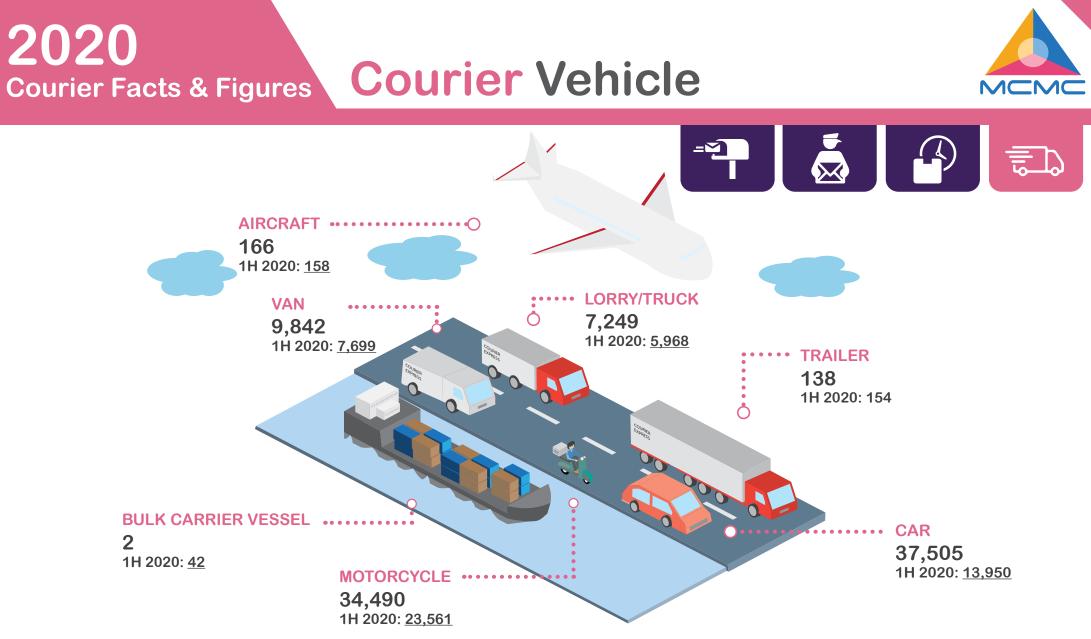

#### 2021©MCMC. All rights reserved.

\*Number of vehicles refer to vehicles owned by postal service provider and vehicles owned by outsource contractors/individual related to postal and courier activities