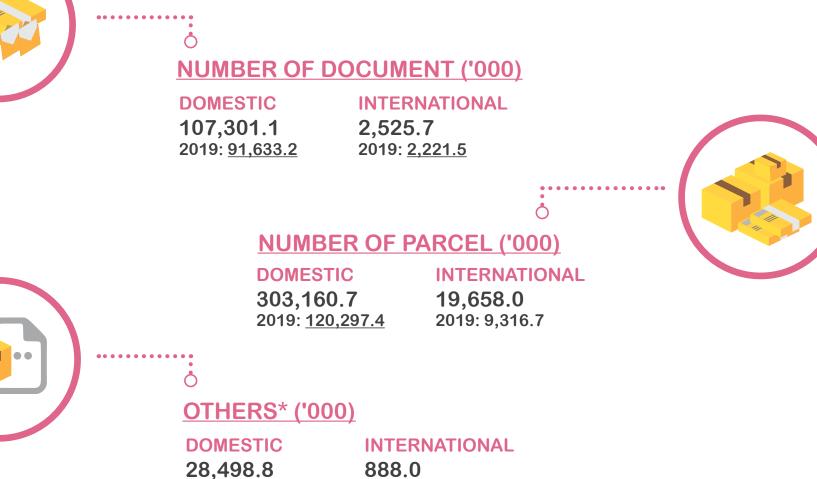

# 2020 Courier Facts & Figures Courier Traffic

2019: 724.7

2019: 23,445.3

Note:

Vehicles refer to vehicles owned by courier companies, outsource vehicles and staff personal vehicles for courier activities