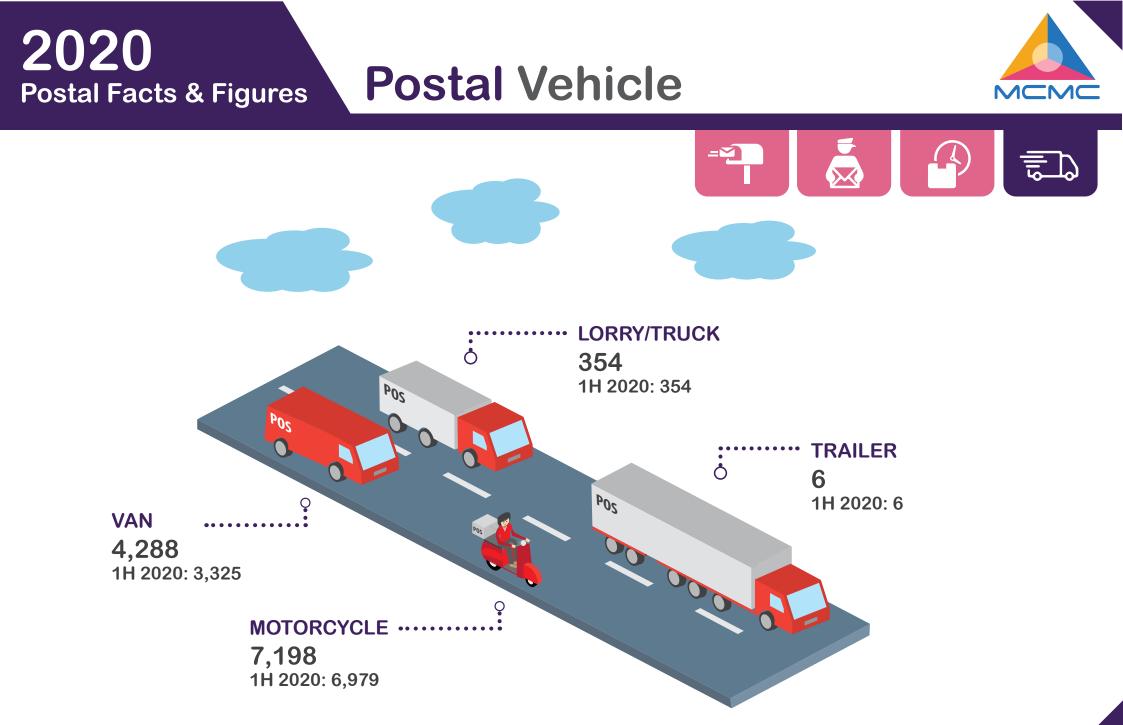

#### 2021©MCMC. All rights reserved.

\*Number of vehicles refer to vehicles owned by postal service provider and vehicles owned by outsource contractors/individual related to postal and courier activities