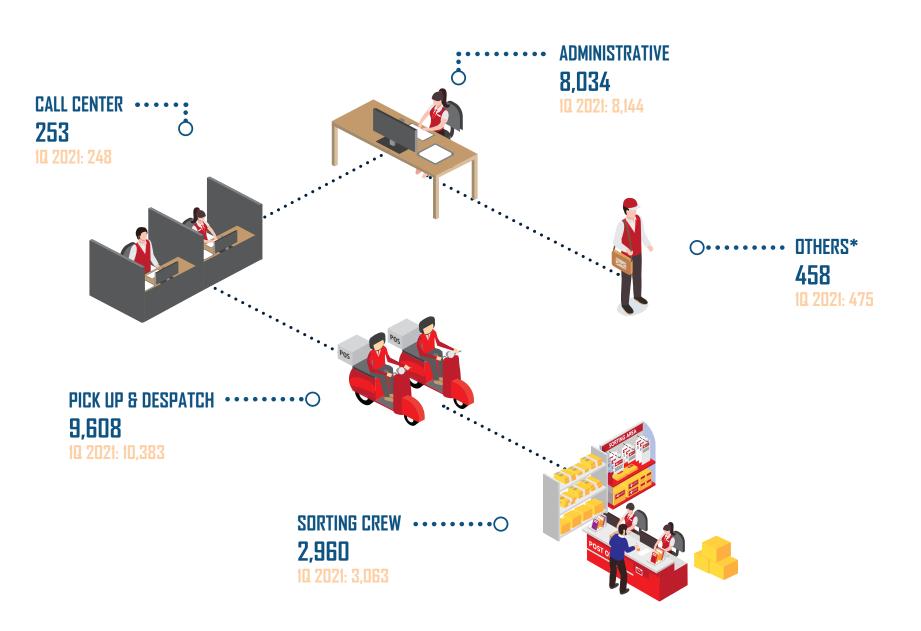

# **Postal Infrastructure**



2021@MCMC. All rights reserved.



Note: Number of post offices include post offices and mini post offices

# **Postal Employment**



# **Postal Traffic**



## NUMBER OF LETTER POST ITEM ('DOD)

DOMESTIC 84,916.3 10 2021: 105.685.3

### INTERNATIONAL 3,399.5 10 2021: 3.544.7



## NUMBER OF EXPRESS ITEM ('000)

DOMESTIC INTERNATIONAL 263.2



### NUMBER OF INSURED PARCEL

DOMESTIC 429

DOMESTIC 241.4

## NUMBER OF REGISTERED ITEM ('000)

DOMESTIC 2.771.7 10 2021: 3,145.7

11.1

INTERNATIONAL 337.5 10 2021: 254.0



NUMBER OF ADVERTISING ITEM ('DOD)

## NUMBER OF ORDINARY PARCEL ('000)

DOMESTIC INTERNATIONAL 223.8 43.2 10, 2021: 271.0 10, 2021: 48.7

NUMBER OF POST FREE ITEM ('000)

DOMESTIC 308.4 10 2021: 284.0



## **Courier Infrastructure**



## **Courier Employment**



## <u>Courier Traffic</u>



## NUMBER OF EXPRESS DOCUMENTS ('DOD)

DOMESTIC **22,454.6** 10 2021: 26,973.1 INTERNATIONAL 506.5 10.2021: <u>535.