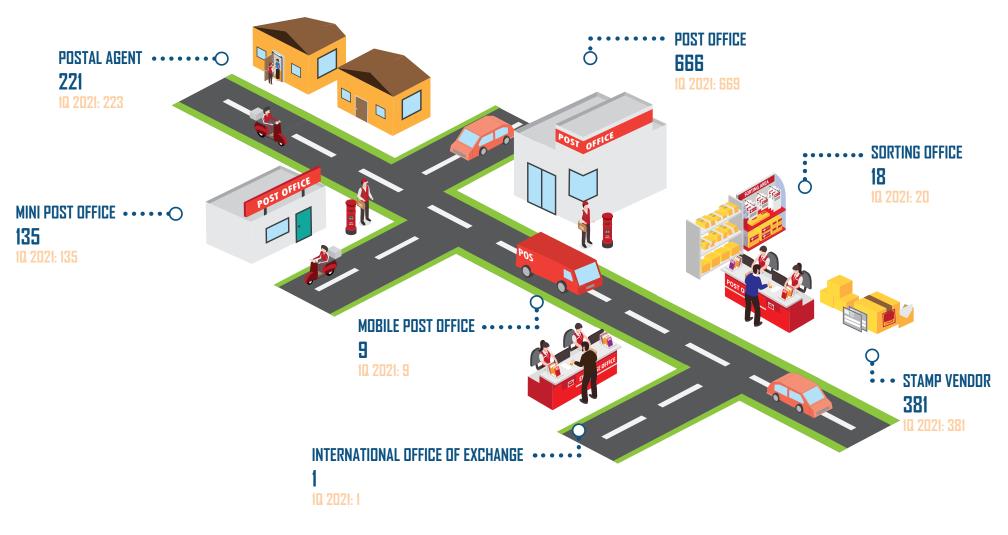

# **Postal Infrastructure**

2021@MCMC. All rights reserved.

Note: Number of post offices include post offices and mini post offices