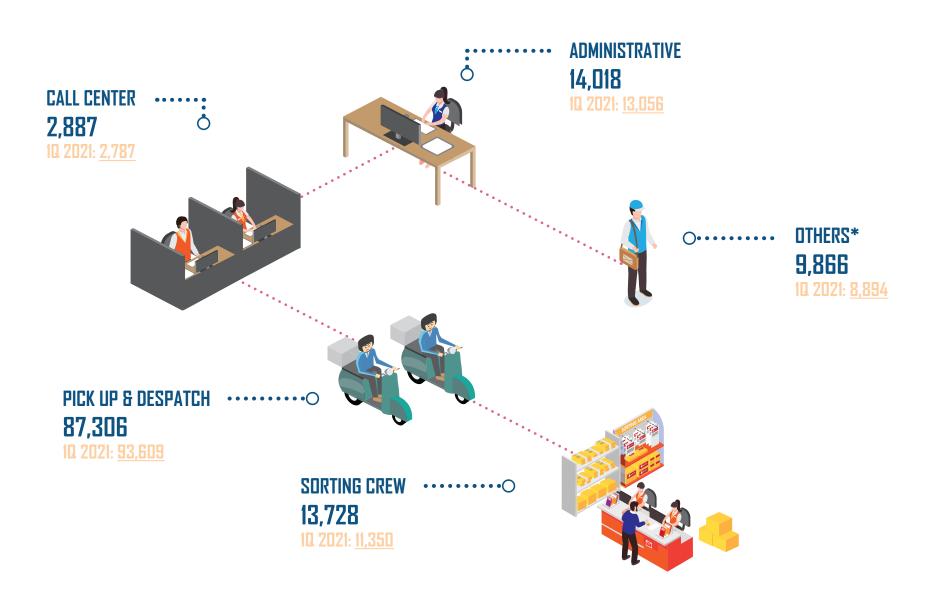

ructure**



2021@MCMC. All rights reserved.



Note: Number of post offices include post offices and mini post offices

# **Postal Employment**



# **Postal Traffic**



## NUMBER OF LETTER POST ITEM ('DOD)

DOMESTIC 84,916.3 10 2021: 105.685.3

### INTERNATIONAL 3,399.5 10 2021: 3.544.7



## NUMBER OF EXPRESS ITEM ('000)

DOMESTIC INTERNATIONAL 263.2



### NUMBER OF INSURED PARCEL

DOMESTIC 429

DOMESTIC 241.4

## NUMBER OF REGISTERED ITEM ('000)

DOMESTIC 2.771.7 10 2021: 3,145.7

11.1

INTERNATIONAL 337.5 10 2021: 254.0



NUMBER OF ADVERTISING ITEM ('DOD)

## NUMBER OF ORDINARY PARCEL ('000)

DOMESTIC INTERNATIONAL 223.8 43.2 10, 2021: 271.0 10, 2021: 48.7

NUMBER OF POST FREE ITEM ('000)

DOMESTIC 308.4 10 2021: 284.0



## **Courier Infrastructure**



## **Courier Employment**



## <u>Courier Traffic</u>



## NUMBER OF EXPRESS DOCUMENTS ('DOD)

DOMESTIC **22,454.6** 10 2021: 26,973.1 INTERNATIONAL 506.5 10.2021: <u>535.3</u>



## NUMBER OF PACKAGES AND PARCELS ('000)

DOMESTIC 148,884.7 10,2021: 118,021.4 INTERNATIONAL 8,700.4 10 2021: 7,149.6



OTHERS\* ('000) Domestic 4,826.9 10 2021: 6,784.9

INTERNATIONAL 58.7 10 2021: 48.0 Parcel per Capita



Note: Parcel per capita is calculated based on total courier volume divide by population as at particular quarter

Note: \*Others in courier traffic include non-priority mail, walk-in courier, prepaid, post express, etc.



### Vehicles refer to vehicles owned by courier companies, outsource vehicles and staff personal vehicles for courier activities



Note:

1. In 2021, statistics from courier services were colle