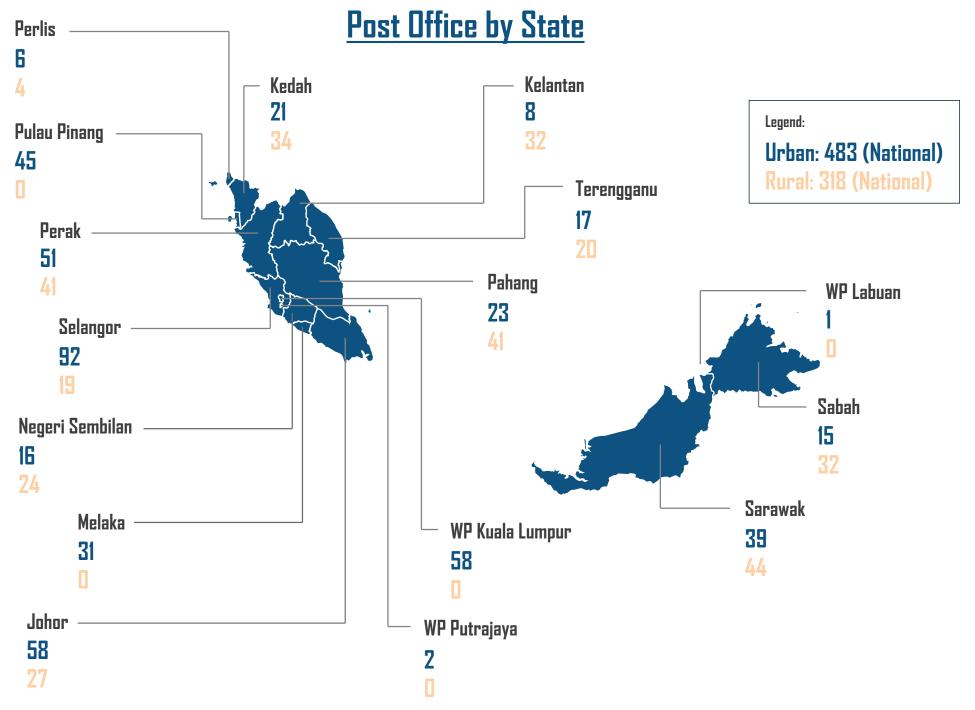

# **Postal Infrastructure**

2021@MCMC. All rights reserved.

Note: Number of post offices include post offices and mini post offices