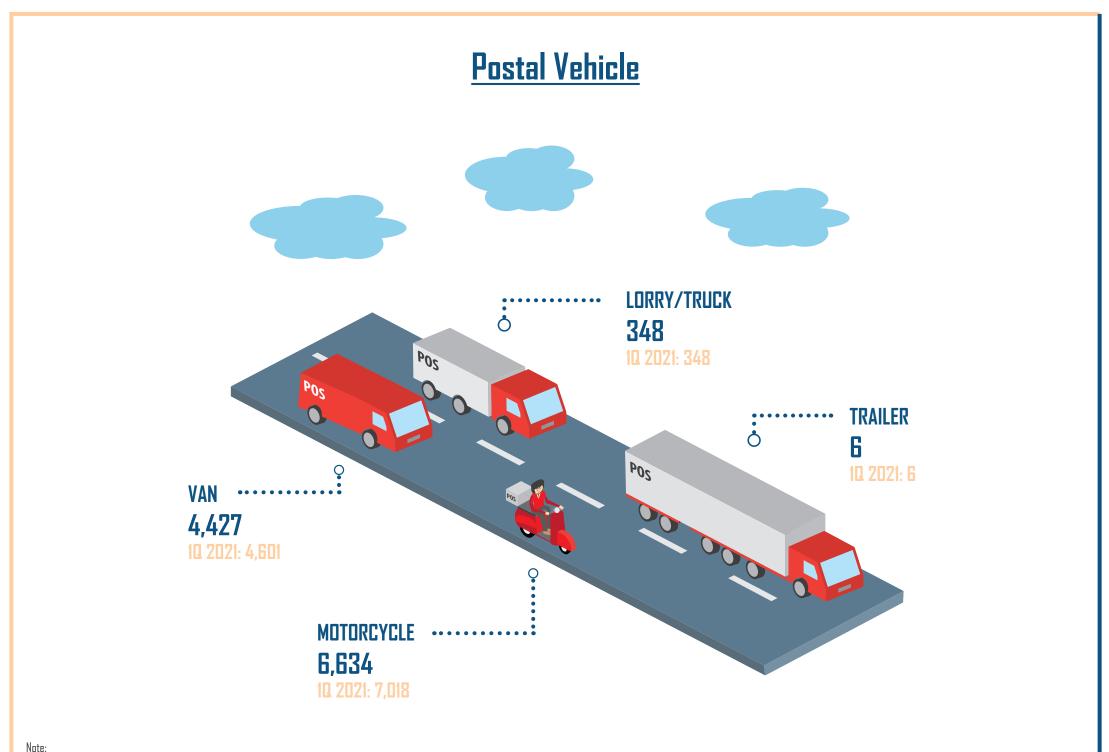

### Vehicles refer to vehicles owned by courier companies, outsource vehicles and staff personal vehicles for courier activities

Note:

1. In 2021, statistics from courier services were collected from all active courier licensees who conducted courier activity 2. For postal and courier traffic, the number of traffic for QI is from January-March, whereas the number of traffic for Q2 is from April-June 3. Published as at June 2021 4. Revised figures are underlined