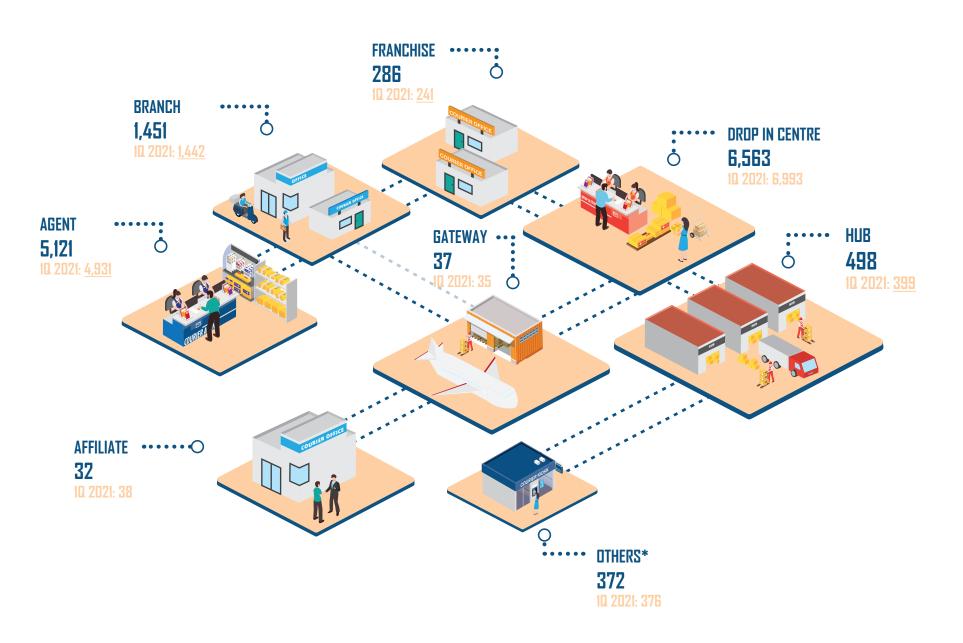

# **Postal Infrastructure**



2021@MCMC. All rights reserved.



Note: Number of post offices include post offices and mini post offices

# **Postal Employment**



# **Postal Traffic**



## NUMBER OF LETTER POST ITEM ('DOD)

DOMESTIC 84,916.3 10 2021: 105.685.3

### INTERNATIONAL 3,399.5 10 2021: 3.544.7



## NUMBER OF EXPRESS ITEM ('000)

DOMESTIC INTERNATIONAL 263.2



### NUMBER OF INSURED PARCEL

DOMESTIC 429

DOMESTIC 241.4

## NUMBER OF REGISTERED ITEM ('000)

DOMESTIC 2.771.7 10 2021: 3,145.7

11.1

INTERNATIONAL 337.5 10 2021: 254.0



NUMBER OF ADVERTISING ITEM ('DOD)

## NUMBER OF ORDINARY PARCEL ('000)

DOMESTIC INTERNATIONAL 223.8 43.2 10, 2021: 271.0 10, 2021: 48.7

NUMBER OF POST FREE ITEM ('000)

DOMESTIC 308.4 10 2021: 284.0



## **Courier Infrastructure**



## **Courier Employment**



## <u>Courier Traffic</u>



## NUMBER OF EXPRESS DOCUMENTS ('DOD)

DOMESTIC **22,454.6** 10 2021: 26,973.1 INTERNATIONAL 506.5 10.2021: <u>535.3</u>



## NUMBER OF PACKAGES AND PARCELS ('000)

DOMESTIC 148,884.7 10,2021: 118,021.4 INTERNATIONAL 8,700.4 10 2021: 7,149.6



OTHERS\* ('000) Domestic 4,826.9 10 2021: 6,784.9

INTERNATIONAL 58.7 10 2021: 48.0 Parcel per Capita



Note: Parcel per capita is calculated based on total courier volume divide by population as at particular quarter

Note: \*Others in courier traffic include non-priority mail, walk-in courier, prepaid, post express, etc.



### Vehicles refer to vehicles owned by courier companies, outsource vehicles and staff personal vehicles for courier activities



Note:

1. In 2021, statistics fro