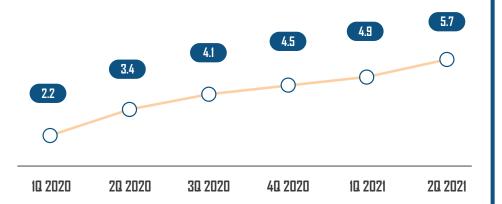

## NUMBER OF PACKAGES AND PARCELS ('000)

DOMESTIC 148,884.7 10,2021: 118,021.4 INTERNATIONAL 8,700.4 10 2021: 7,149.6

OTHERS\* ('000) Domestic 4,826.9 10 2021: 6,784.9

INTERNATIONAL 58.7 10 2021: 48.0 Parcel per Capita

Note: Parcel per capita is calculated based on total courier volume divide by population as at particular quarter

Note: \*Others in courier traffic include non-priority mail, walk-in courier, prepaid, post express, etc.