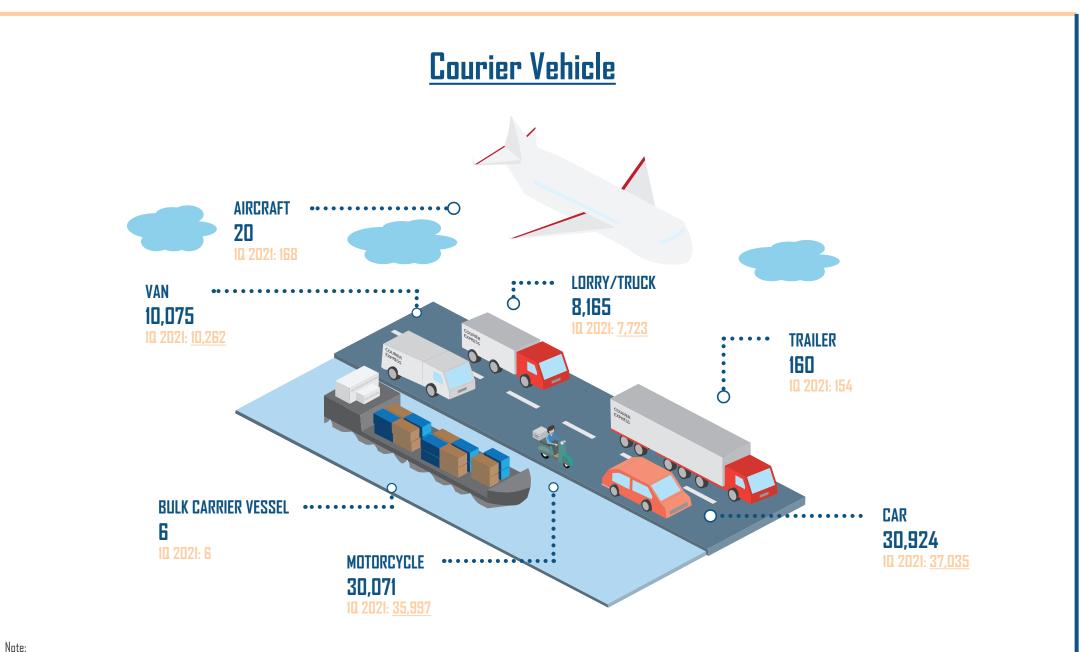

### Vehicles refer to vehicles owned by courier companies, outsource vehicles and staff personal vehicles for courier activities

Note:

1. In 2021, statistics from courier services were collected from all active courier licensees who conducted courier activity 2. For postal and courier traffic, the number of traffic for QI is from January-March, whereas the number of traffic for Q2 is from April-June 3. Published as at June 2021 4. Revised figures are underlined