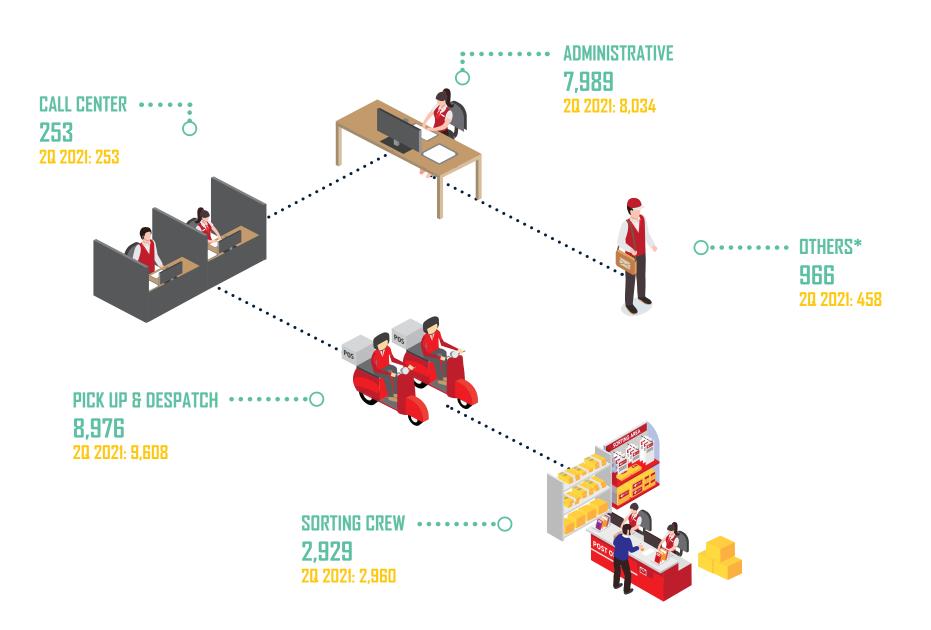

# **Postal Infrastructure**



2021@MCMC. All rights reserved.



Number of post offices include post offices and mini post offices

Note:

# **Postal Employment**



# **Postal Traffic**



### NUMBER OF LETTER POST ITEM ('000)

DOMESTIC 88,305.5 20 2021: 84.916.3

6.1

#### **INTERNATIONAL** 2,424.1 20 2021: 3.399.5



### NUMBER OF EXPRESS ITEM ('000)

DOMESTIC INTERNATIONAL 250.2 20 2021: 11.1 20 2021: 263.2



#### NUMBER OF INSURED PARCEL

DOMESTIC 471 20 2021: 429

#### NUMBER OF ADVERTISING ITEM ('000)

DOMESTIC 243.3 20 2021: 241.4

NUMBER OF REGISTERED ITEM ('000)

DOMESTIC 5.235.8 20 2021: 2,771.7 **INTERNATIONAL** 498.3 20 2021: 337.5



#### NUMBER OF POST FREE ITEM ('000)

DOMESTIC 1.123.0 20 2021: 308.4



#### NUMBER OF ORDINARY PARCEL ('000)

DOMESTIC INTERNATIONAL 177.9 45.4 20 2021: 223.8 20 2021: 43.2

2021@MCMC. All rights reserved.



### **Courier Infrastructure**



## **Courier Employment**



# Courier Traffic



### NUMBER O