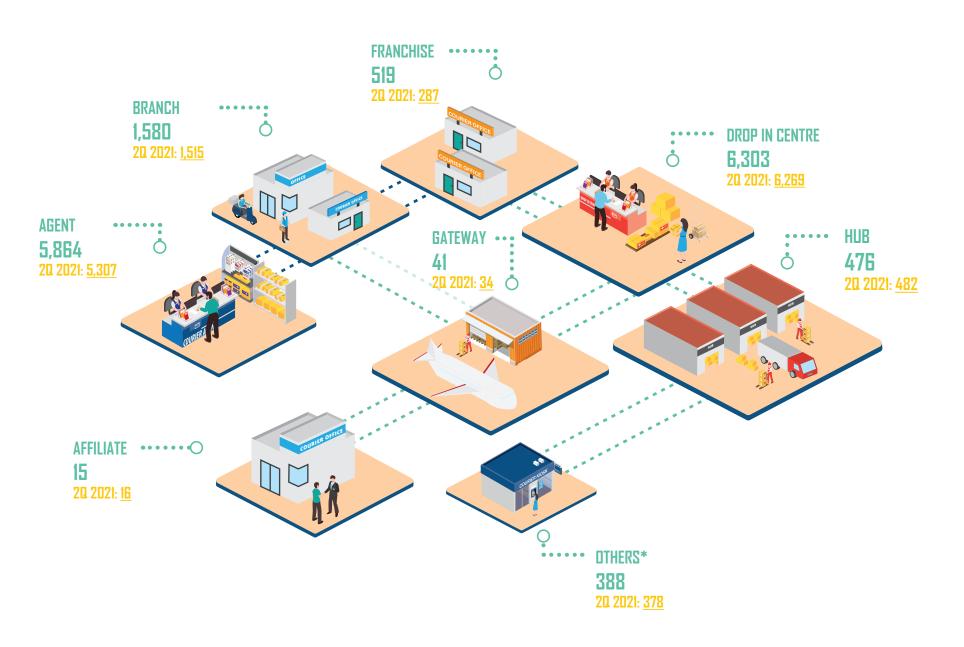

# **Postal Infrastructure**

2021@MCMC. All rights reserved.

Number of post offices include post offices and mini post offices

Note: