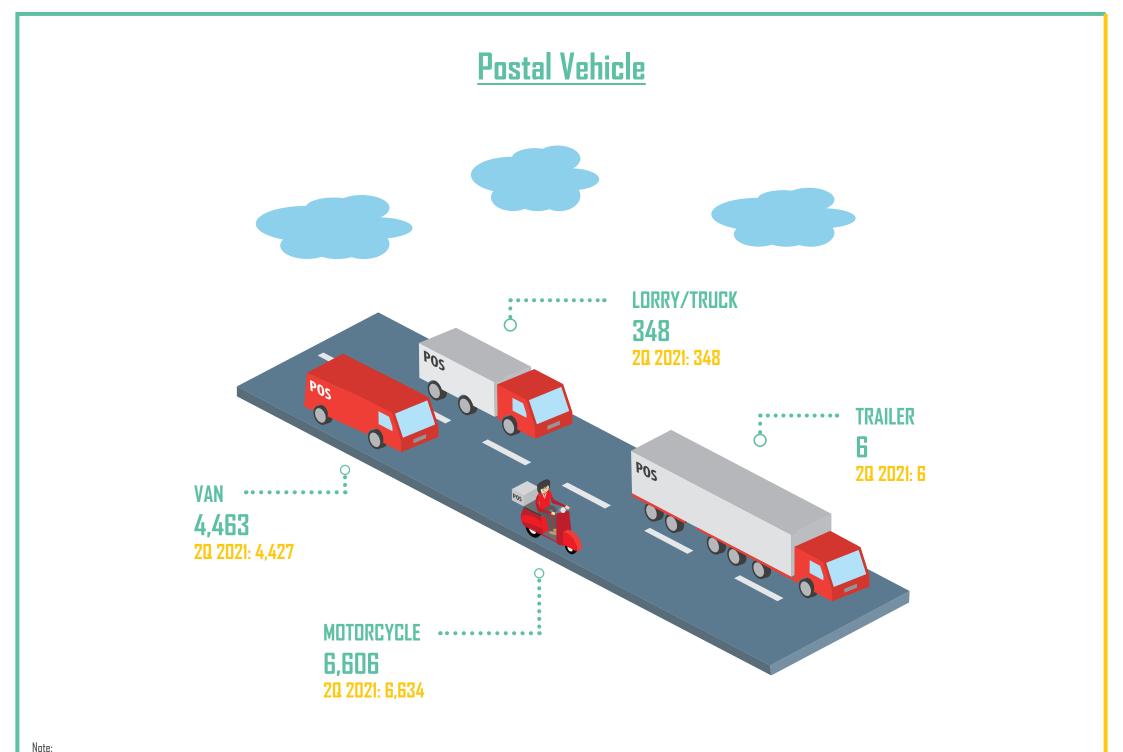

### Parcel per Capita

Note: Parcel per capita is calculated based on total courier volume divide by population as at particular quarter

Vehicles refer to vehicles owned by courier companies, outsource vehicles and staff personal vehicles for courier activities