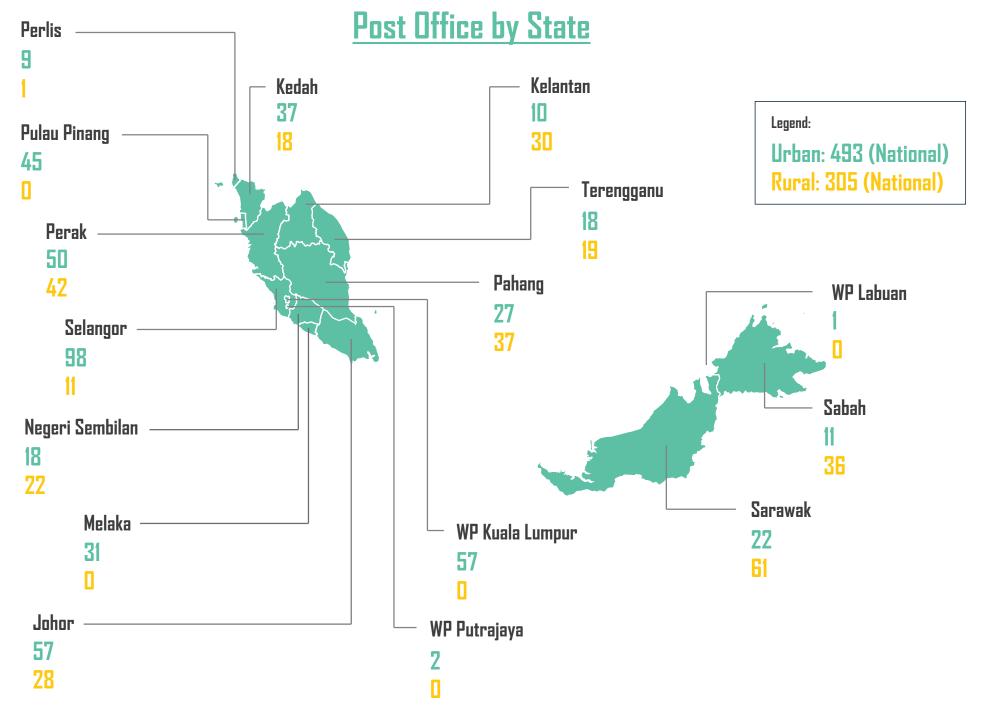

# **Postal Infrastructure**

2021@MCMC. All rights reserved.

Number of post offices include post offices and mini post offices

Note: