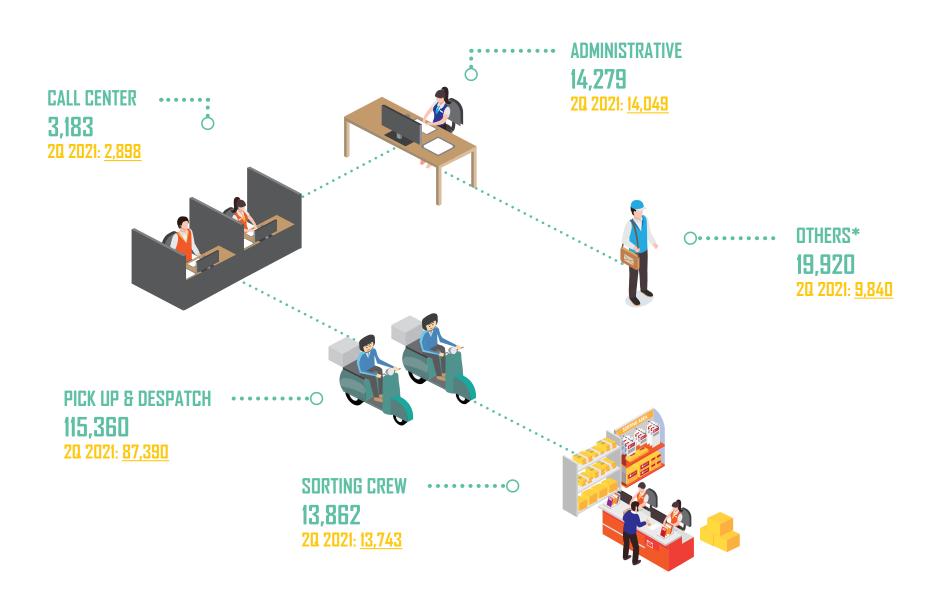

s

Note:

# **Postal Employment**



# **Postal Traffic**



### NUMBER OF LETTER POST ITEM ('000)

DOMESTIC 88,305.5 20 2021: 84.916.3

6.1

#### **INTERNATIONAL** 2,424.1 20 2021: 3.399.5



### NUMBER OF EXPRESS ITEM ('000)

DOMESTIC INTERNATIONAL 250.2 20 2021: 11.1 20 2021: 263.2



#### NUMBER OF INSURED PARCEL

DOMESTIC 471 20 2021: 429

#### NUMBER OF ADVERTISING ITEM ('000)

DOMESTIC 243.3 20 2021: 241.4

NUMBER OF REGISTERED ITEM ('000)

DOMESTIC 5.235.8 20 2021: 2,771.7 **INTERNATIONAL** 498.3 20 2021: 337.5



#### NUMBER OF POST FREE ITEM ('000)

DOMESTIC 1.123.0 20 2021: 308.4



#### NUMBER OF ORDINARY PARCEL ('000)

DOMESTIC INTERNATIONAL 177.9 45.4 20 2021: 223.8 20 2021: 43.2

2021@MCMC. All rights reserved.



### **Courier Infrastructure**



## **Courier Employment**



# Courier Traffic



### NUMBER OF EXPRESS DOCUMENTS ('DOD)

Domestic 25,089.9 20 2021: 22,454.6 INTERNATIONAL 458.8 20 2021: 506.5



### NUMBER OF PACKAGES AND PARCELS ('DOD)

DOMESTIC 191,945.2 20 2021: 148,884.7 INTERNATIONAL 8,931.6 20 2021: 8,700.4

INTERNATIONAL



### <u>DTHERS\* ('DDD)</u> DDMESTIC 3,896.2 20 2021: 4,826.9

**48.9** 20 2021: 58.7

### Parcel per Capita



Note: Parcel per capita is calculated based on total courier volume divide by population as at particular quarter



Vehicles refer to vehicles owned by courier companies, outsource vehicles and staff personal vehicles for courier activities



Note:

1. In 2021, statistics from courier services were collected from all active courier licensees who conducted courier activity
2. For postal and courier traffic, th