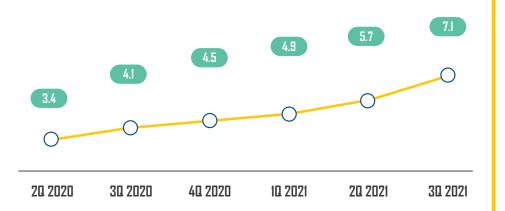

### Parcel per Capita

Note: Parcel per capita is calculated based on total courier volume divide by population as at particular quarter

Vehicles refer to vehicles owned by courier companies, outsource vehicles and staff personal vehicles for courier activities