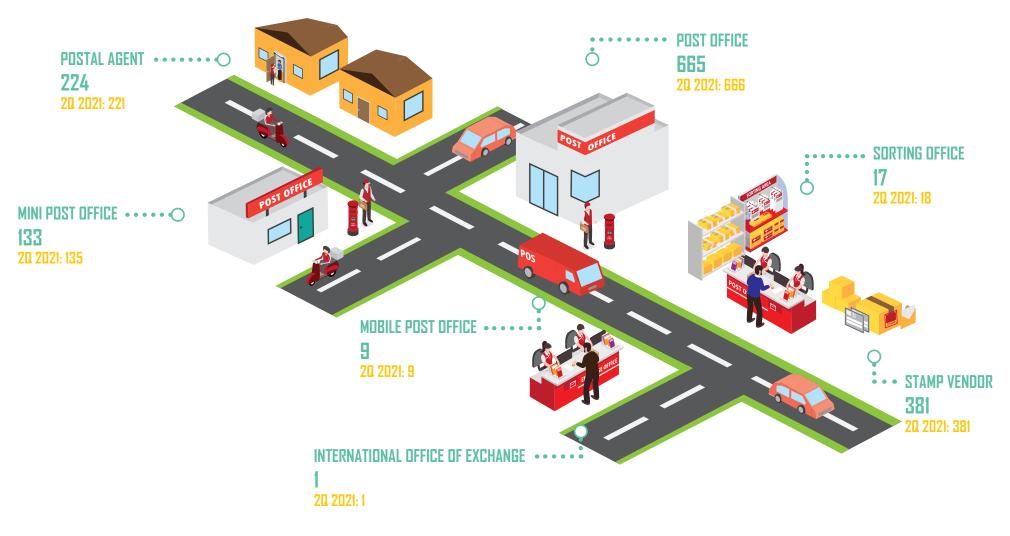

# **Postal Infrastructure**

2021@MCMC. All rights reserved.

Number of post offices include post offices and mini post offices

Note: