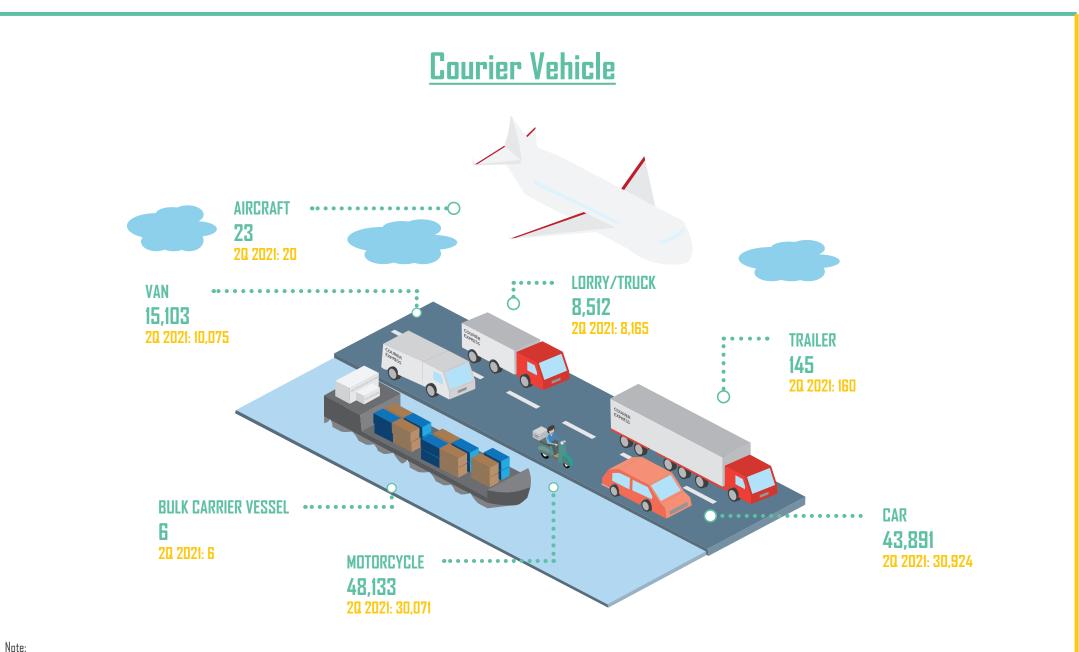

### Parcel per Capita

Note: Parcel per capita is calculated based on total courier volume divide by population as at particular quarter

Vehicles refer to vehicles owned by courier companies, outsource vehicles and staff personal vehicles for courier activities