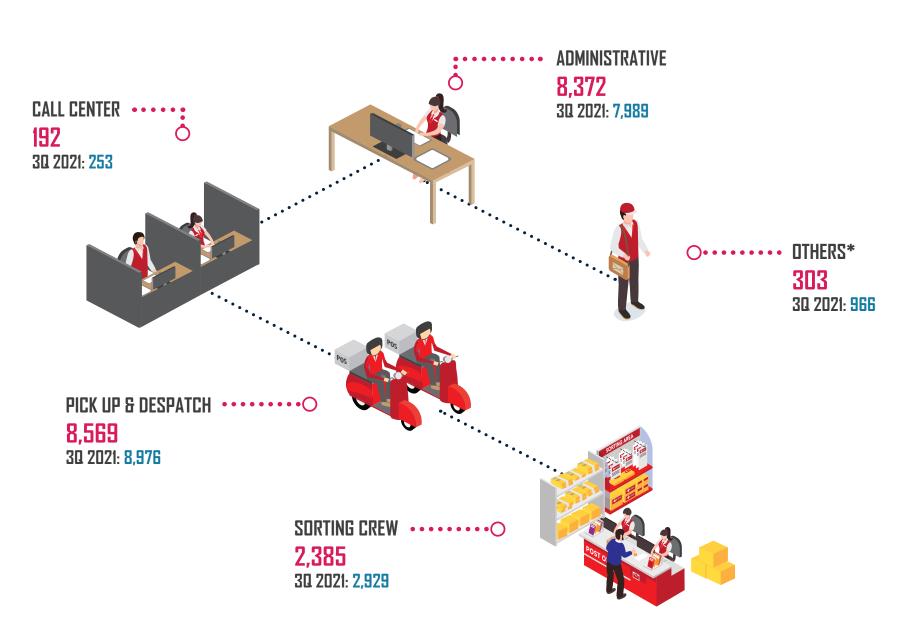

# **Postal Infrastructure**



© 2022. All rights reserved.



Number of post offices include post offices and mini post offices

Note:

# **Postal Employment**



# Postal Traffic

#### Total postal traffic ('000)



- Postal service in Malaysia is grappling with digital disruption due to rapid technological innovation.
- Far fewer letters are delivered because of substitution from conventional mail to digital platforms.
- In 2020, the COVID-19 pandemic has also made a pre-existing downward trend of mail volume worse. Service disruptions related to measures taken to halt
  the spread of Covid-19, such as border closing, flight cancellations and social distancing have lengthened delivery times, thus effecting the national postal volumes.

#### Postal traffic by type of items





### **Courier Infrastructure**



Note: 1. Commencing Q4 2021, there are five (5) new categories collected under courier infrastructure - service centre, kiosk, drive thru