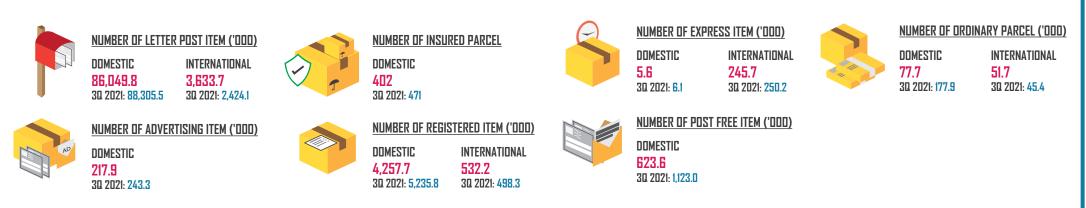

# **Postal Infrastructure**



© 2022. All rights reserved.



Number of post offices include post offices and mini post offices

Note:

# **Postal Employment**



# Postal Traffic

#### Total postal traffic ('000)



- Postal service in Malaysia is grappling with digital disruption due to rapid technological innovation.
- Far fewer letters are delivered because of substitution from conventional mail to digital platforms.
- In 2020, the COVID-19 pandemic has also made a pre-existing downward trend of mail volume worse. Service disruptions related to measures taken to halt
  the spread of Covid-19, such as border closing, flight cancellations and social distancing have lengthened delivery times, thus effecting the national postal volumes.

#### Postal traffic by type of items





### **Courier Infrastructure**



Note: 1. Commencing Q4 2021, there are five (5) new categories collected under courier infrastructure - service centre, kiosk, drive thru and office and parcel locker. Prior Q4 2021, these new categories were collected under others 2. N/A refers to not available.

## **Courier Employment**





1. Others in courier traffic include non-priority mail, walk-in courier, prepaid, post express, etc.

2. Parcel per capita is calculated based on total courier volume divide by population as at particular year



Vehicles refer to vehicles owned by courier companies, outsource vehicles and staff personal vehicles for courier activities



Note:

NOLE: 1. In 2021, statistics from courier services were collected from all active courier licensees who conducted cour