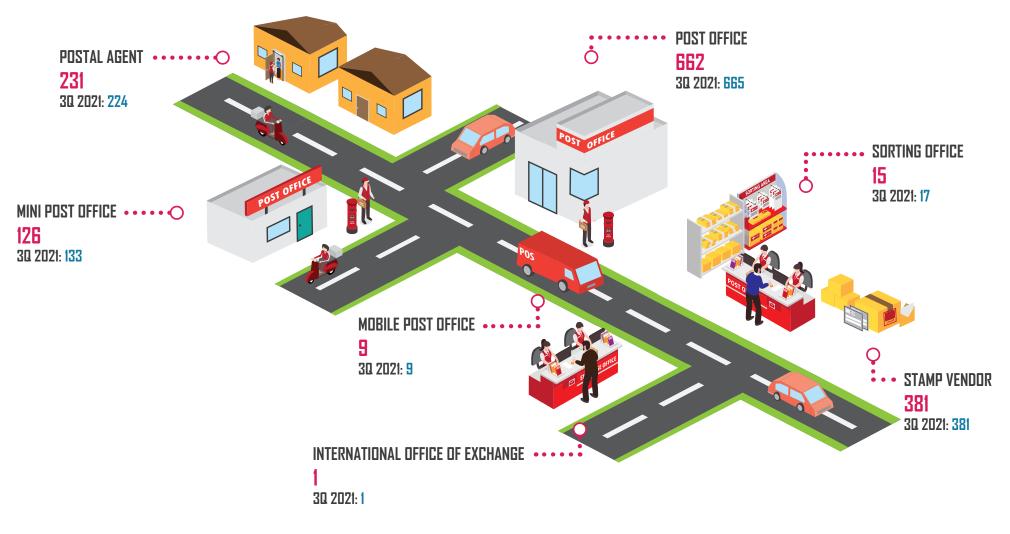

# **Postal Infrastructure**

© 2022. All rights reserved.

Number of post offices include post offices and mini post offices

Note: