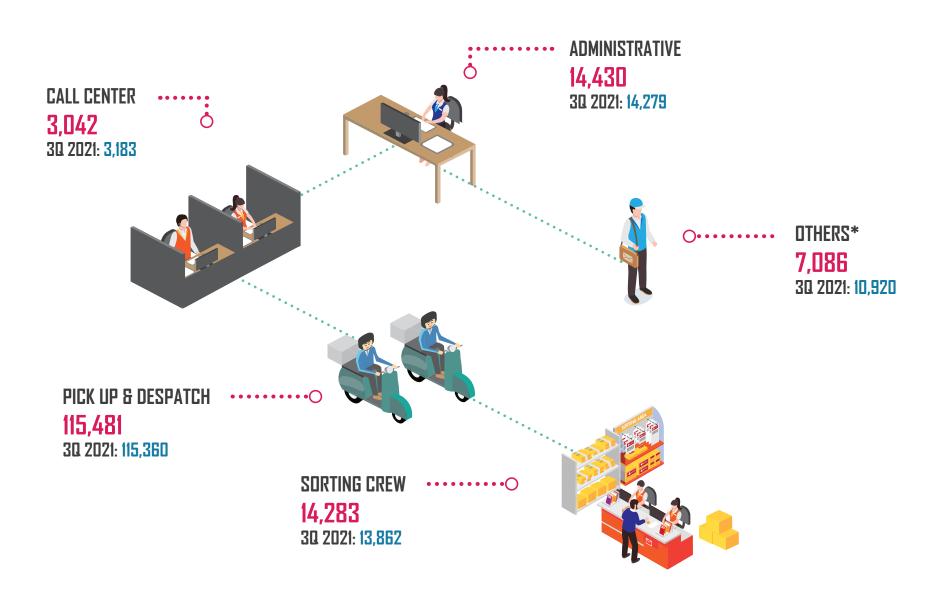

## **Courier Employment**

1. Others in courier traffic include non-priority mail, walk-in courier, prepaid, post express, etc.

2. Parcel per capita is calculated based on total courier volume divide by population as at particular year