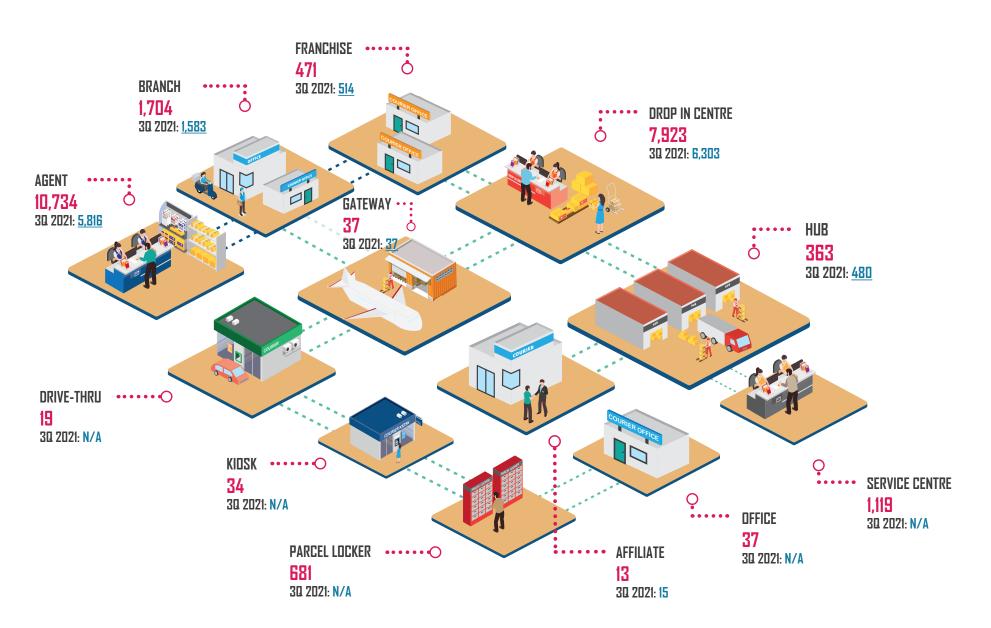

### **Courier Infrastructure**

Note: 1. Commencing Q4 2021, there are five (5) new categories collected under courier infrastructure - service centre, kiosk, drive thru and office and parcel locker. Prior Q4 2021, these new categories were collected under others 2. N/A refers to not available.