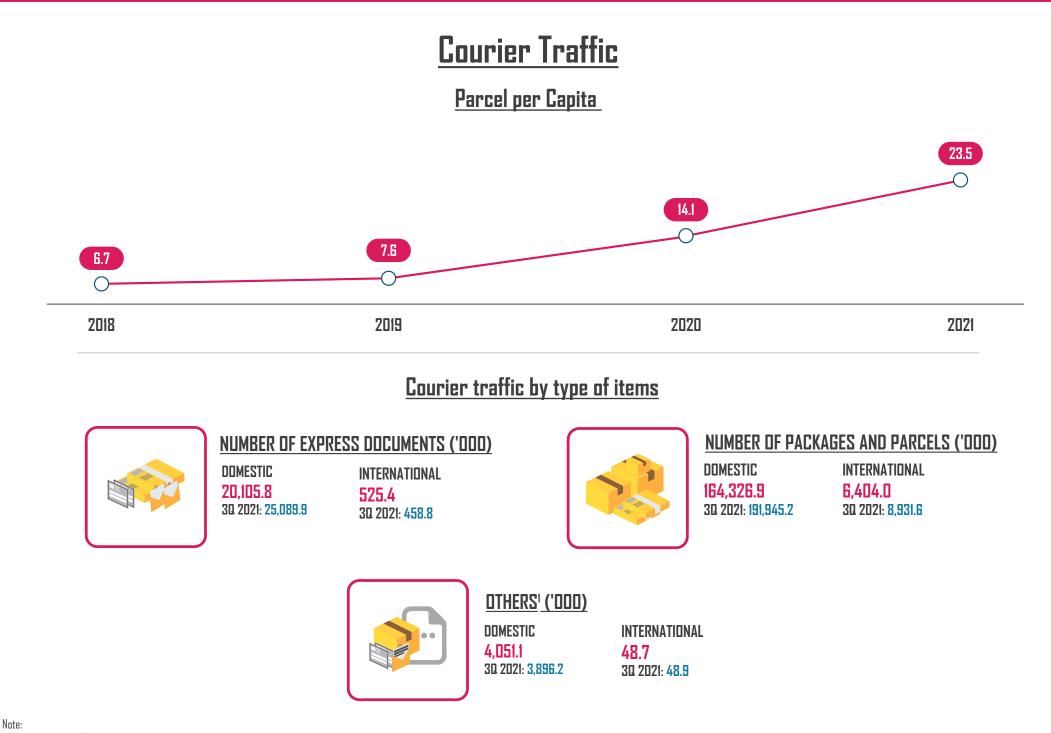

## **Courier Employment**

1. Others in courier traffic include non-priority mail, walk-in courier, prepaid, post express, etc.

2. Parcel per capita is calculated based on total courier volume divide by population as at particular year