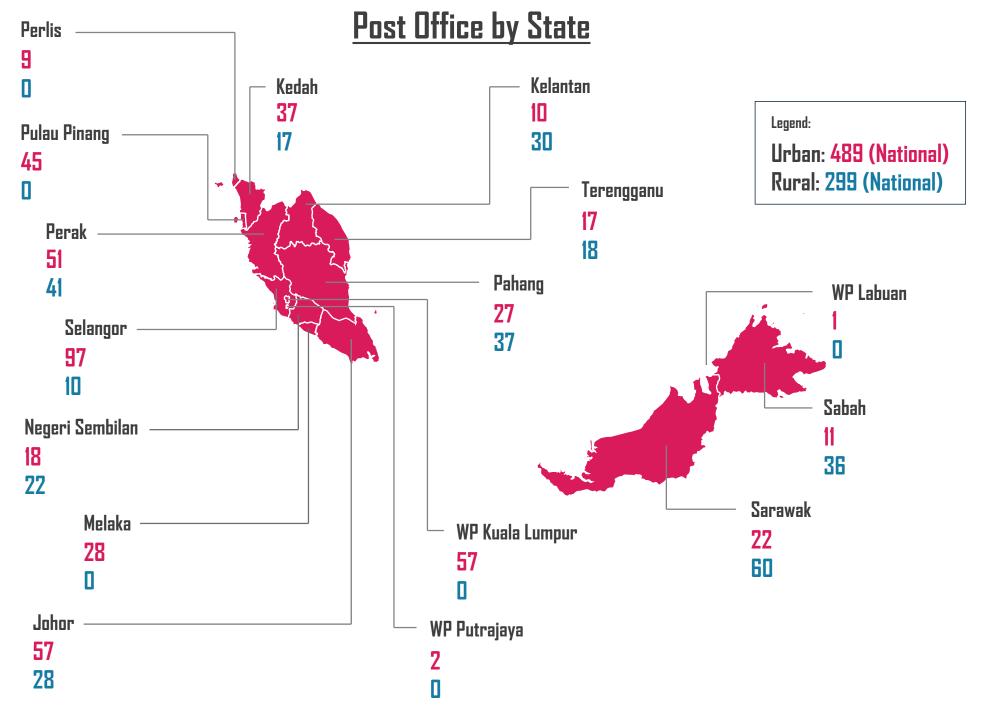

# **Postal Infrastructure**

© 2022. All rights reserved.

Number of post offices include post offices and mini post offices

Note: