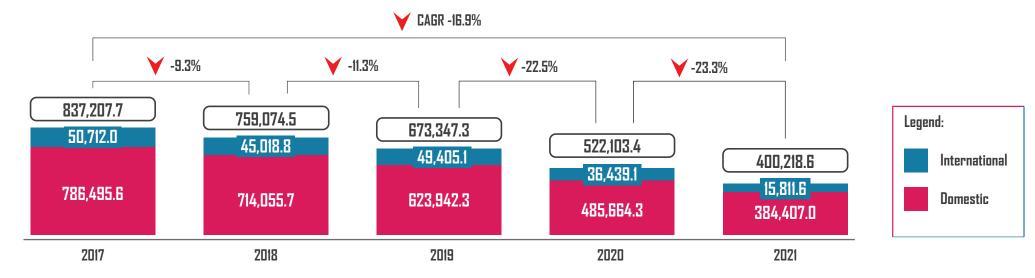

# Postal Traffic

#### Total postal traffic ('000)

- Postal service in Malaysia is grappling with digital disruption due to rapid technological innovation.
- Far fewer letters are delivered because of substitution from conventional mail to digital platforms.
- In 2020, the COVID-19 pandemic has also made a pre-existing downward trend of mail volume worse. Service disruptions related to measures taken to halt
  the spread of Covid-19, such as border closing, flight cancellations and social distancing have lengthened delivery times, thus effecting the national postal volumes.