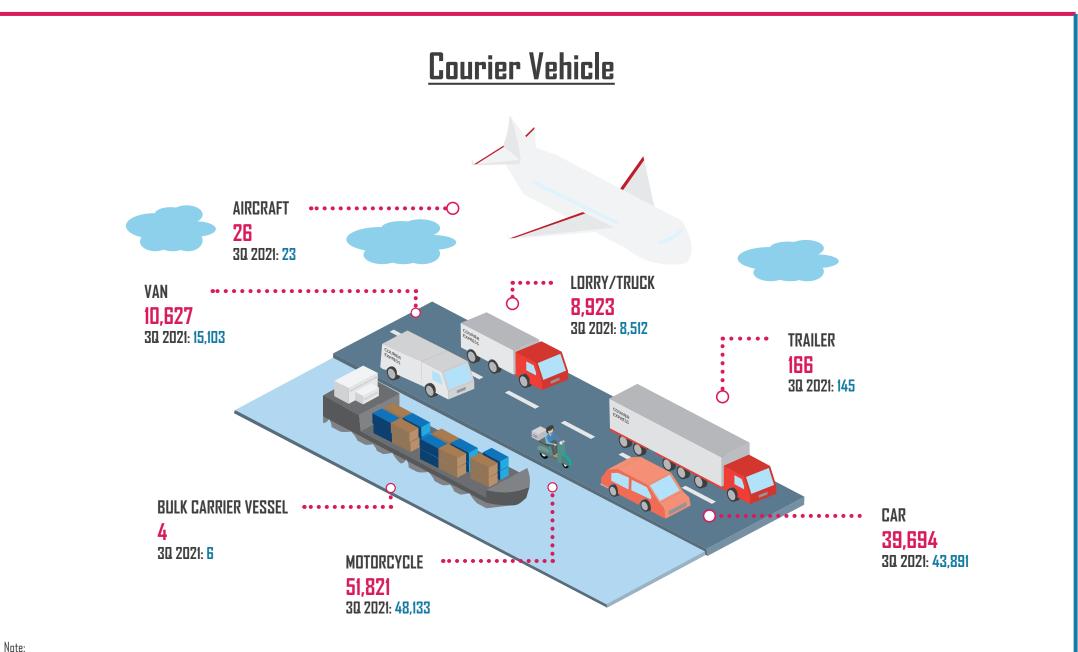

Vehicles refer to vehicles owned by courier companies, outsource vehicles and staff personal vehicles for courier activities

Note:

NOLE: 1. In 2021, statistics from courier services were collected from all active courier licensees who conducted courier activity 2. For postal and courier traffic, the number of traffic for 03 is from July-September, whereas the number of traffic for 04 is from October-December 3. Published as at December 2021 4, Revised figures are underlined