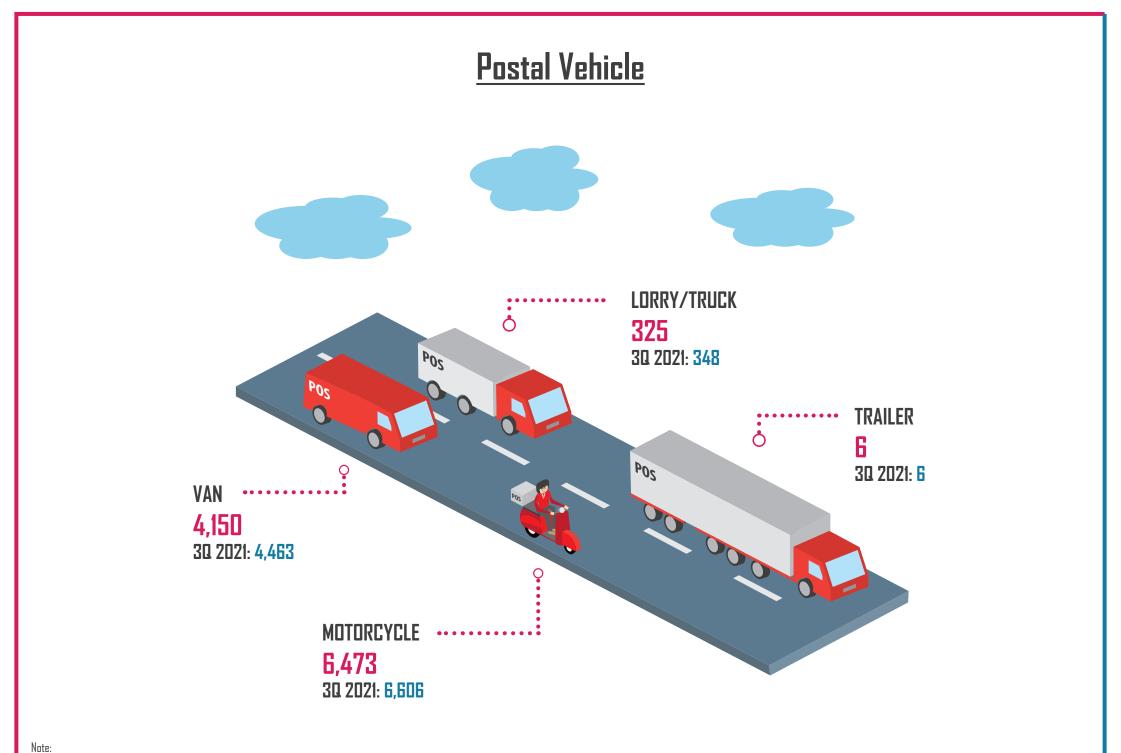

Vehicles refer to vehicles owned by courier companies, outsource vehicles and staff personal vehicles for courier activities

Note:

NOLE: 1. In 2021, statistics from courier services were collected from all active courier licensees who conducted courier activity 2. For postal and courier traffic, the number of traffic for 03 is from July-September, whereas the number of traffic for 04 is from October-December 3. Published as at December 2021 4, Revised figures are underlined