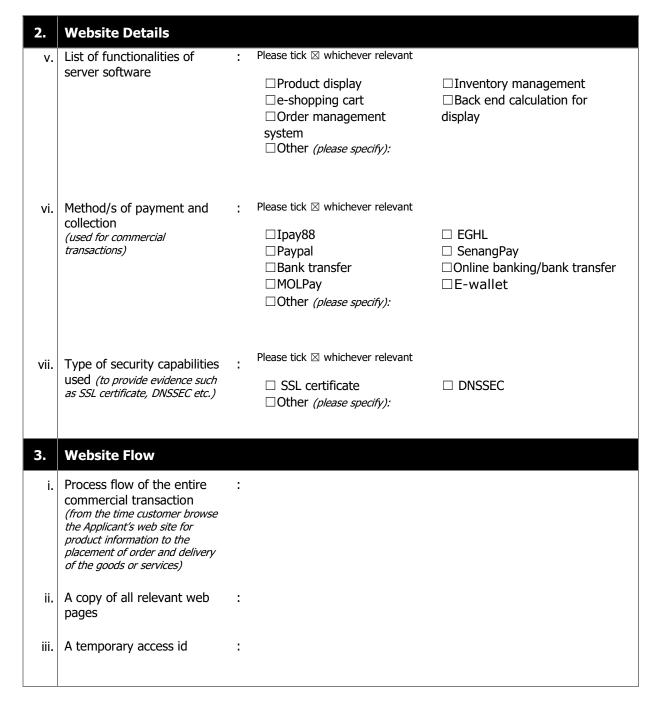

For more information, please refer to the GUIDELINES FOR THE CERTIFICATION OF E-COMMERCE ENABLED WEBSITES.

| 1.    | Applicant Details                                                                         |                                                                                                                                                                                                 |
|-------|-------------------------------------------------------------------------------------------|-------------------------------------------------------------------------------------------------------------------------------------------------------------------------------------------------|
| i.    | Name of applicant (company)                                                               | :                                                                                                                                                                                               |
| ii.   | Registration number of incorporation                                                      | :                                                                                                                                                                                               |
| iii.  | Address<br>(of principal place of business)                                               | :                                                                                                                                                                                               |
| iv.   | Nature of business                                                                        | :                                                                                                                                                                                               |
| v.    | Income Tax file reference number                                                          | :                                                                                                                                                                                               |
| vi.   | Name of contact person                                                                    | :                                                                                                                                                                                               |
| vii.  | Telephone                                                                                 | :                                                                                                                                                                                               |
| viii. | Fax or email                                                                              | :                                                                                                                                                                                               |
| 2.    | Website Details                                                                           |                                                                                                                                                                                                 |
| i.    | URL/address of website<br>(e.g.: .my, com.my, coop.my,<br>biz.my, etc.)                   | :                                                                                                                                                                                               |
| ii.   | List of IPv4 and IPv6<br>addresses registered to the<br>website                           | :                                                                                                                                                                                               |
| iii.  | Name of web hosting<br>company<br>(if not hosted by applicant)                            | :                                                                                                                                                                                               |
| iv.   | Type of e-commerce server<br>software<br>(used for processing commercial<br>transactions) | Please tick ⊠ whichever relevant   Magento □Drupal Commerce   MartJAck □Volusion   Shopify □OsCommerce   WooCommerce □SimpleCart   BigCommerce □Squarespace   OpenCart □Other (please specify): |