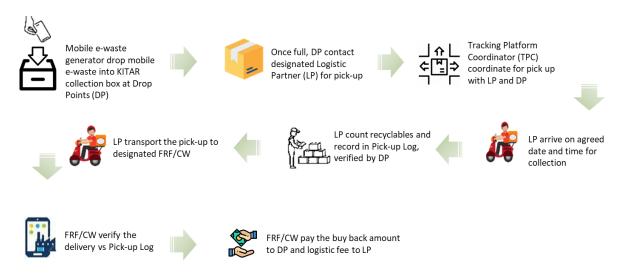

#### **Reference Scenario**

5.13 The following is an example of a scenario that may be adopted by the interested collaborators and reflected in their proposal. Interested collaborators may use them as a base reference in developing the proposal for the collaboration.

Figure 2: Reference scenario for the development of the collaboration proposal