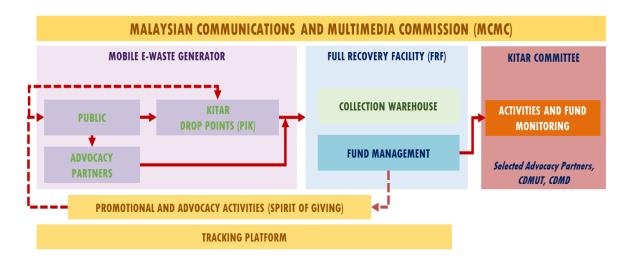

#### **New Framework**

Figure 1: KITAR Framework

- 2.9 To address the challenge on number of collections, MCMC has repositioned the Mobile e-Waste framework. One of the component of the new framework is the setting up of Drop Points at selected PIK.
- 2.10 Also, as a new strategy, instead of just focusing on advocating the importance of recycling, we are adding the concept of charity where the revenue collected from the buy-back programme will be given back to the community under the "Spirit of Giving" initiative.
- 2.11 The following are the details of each component in the new framework:

#### 2.11.1 MCMC

- i. Overseeing the programme in terms of branding, development, and operational;
- ii. Leading and driving the programme to ensure that the messages sent to the public are streamlined among the programme's partners; and
- iii. Providing promotional contents and collaterals to the partners such as brochures, posters, training materials, and others.

#### 2.11.2 Mobile E-waste Generators

- i. Consist of three components: Public; Advocacy Partners;
   and Drop Points (Pusat Internet Komuniti See Drop Points List in Appendix 1);
- ii. Public shall gather their mobile e-wastes and arrange the drop to nearest KITAR Drop Points or Advocacy Partners' premises, subject to availability in their area.
- iii. Advocacy Partners' main role is to engage with their community to advocate the awareness on KITAR and the importance to recycle mobile e-wastes. Some of the

Advocacy Partners are equipped with a collection box at their premise for KITAR's visibility and to store mobile e-wastes donated by their community. The content of the boxes shall be collected by the recycler in an annual event to be organised by MCMC/KITAR Committee/Advocacy Partners, or through logistic arrangement to KITAR Drop Points.

- iv. KITAR Drop Points are fixed locations around the country in Pusat Internet Komuniti (PIK) premises. Nearby community members and Advocacy Partners will visit the designated Drop Points to gather the collected mobile e-wastes which later will be collected by the Logistic Partner or Recycling Operation Partner appointed from this CFC.
- 2.11.3 Collection Warehouse is a storage centre that will act as a temporary collection centre before the mobile e-wastes proceed to the recovery facility. The recyclables stored in the warehouse will be transported to the recovery facility either by the warehouse owner (can be either the Logistic Partner, or the standalone Collection Warehouse, or the designated recovery facility (appointed from the collaboration, or by Collection Warehouse).
- 2.11.4 Full Recovery Facility is a facility to recycle collected mobile e-wastes. The facility must be licensed by the Department of Environmental and appointed through this CFC exercise.
- 2.11.5 KITAR Committee are comprised of MCMC, selected Advocacy Partners, and the collaborators from this CFC. The roles of the committee includes but not limited to the following:
  - Monitor overall KITAR programme

- Monitor collection data
- Monitor fund collected and revenue flow
- Monitor activities held by the owner of the KITAR Drop Points
- 2.12 An external auditor may be appointed for auditing the governance and the fund management of the programme.