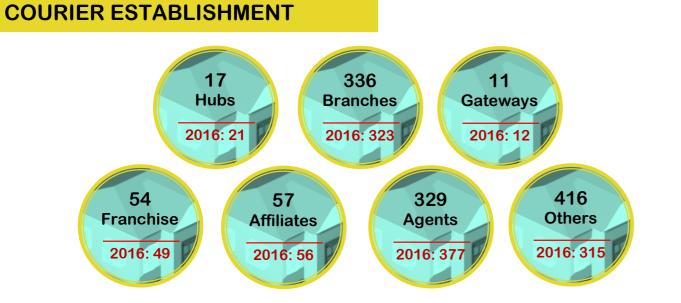

# **COURIER SERVICE Facts & Figures**

# **COURIER ESTABLISHMENT BY STATE**

| (¥                                                      | Johor                                     | ٢                                                      | Kedah                                      | *                                                       | Kelantan                                  | (*                                                      | Melaka                                      |
|---------------------------------------------------------|-------------------------------------------|--------------------------------------------------------|--------------------------------------------|---------------------------------------------------------|-------------------------------------------|---------------------------------------------------------|---------------------------------------------|
| Hubs: 1<br>Branches: 41<br>Gateways: 2<br>Franchise: 14 | Affiliates: 6<br>Agents: 25<br>Others: 19 | Hubs: 0<br>Branches: 21<br>Gateways: 0<br>Franchise: 5 | Affiliates: 3<br>Agents: 12<br>Others: 9   | Hubs: 0<br>Branches: 12<br>Gateways: 0<br>Franchise: 2  | Affiliates: 0<br>Agents: 23<br>Others: 16 | Hubs: 0<br>Branches: 11<br>Gateways: 0<br>Franchise: 4  | Affiliates: 6<br>Agents: 4<br>Others: 5     |
|                                                         | Negeri<br>Sembilan                        |                                                        | Pahang                                     |                                                         | Perak                                     |                                                         | Perlis                                      |
| Hubs: 0<br>Branches: 19<br>Gateways: 0<br>Franchise: 1  | Affiliates: 2<br>Agents: 6<br>Others: 5   | Hubs: 0<br>Branches: 23<br>Gateways: 0<br>Franchise: 4 | Affiliates: 4<br>Agents: 26<br>Others: 7   | Hubs: 1<br>Branches: 28<br>Gateways: 0<br>Franchise: 10 | Affiliates: 7<br>Agents: 13<br>Others: 16 | Hubs: 0<br>Branches: 4<br>Gateways: 0<br>Franchise: 0   | Affiliates: 1<br>Agents: 3<br>Others: 3     |
| *                                                       | Pulau Pinang                              |                                                        | Sabah                                      | *                                                       | Sarawak                                   | (*                                                      | Selangor                                    |
| Hubs: 2<br>Branches: 17<br>Gateways: 3<br>Franchise: 2  | Affiliates: 2<br>Agents: 2<br>Others: 9   | Hubs: 1<br>Branches: 25<br>Gateways: 0<br>Franchise: 1 | Affiliates: 0<br>Agents: 47<br>Others: 13  | Hubs: 1<br>Branches: 21<br>Gateways: 1<br>Franchise: 6  | Affiliates: 1<br>Agents: 50<br>Others: 10 | Hubs: 11<br>Branches: 74<br>Gateways: 5<br>Franchise: 3 | Affiliates: 14<br>Agents: 70<br>Others: 183 |
| (*                                                      | Terengganu                                | C*                                                     | W.P. Kuala Lumpur                          | (*                                                      | W.P. Labuan                               |                                                         | W.P. Putrajaya                              |
| Hubs: 0<br>Branches: 11<br>Gateways: 0<br>Franchise: 2  | Affiliates: 2<br>Agents: 13<br>Others: 2  | Hubs: 0<br>Branches: 3<br>Gateways: 0<br>Franchise: 0  | Affiliates: 9<br>Agents: 34<br>Others: 117 | Hubs: 0<br>Branches: 21<br>Gateways: 0<br>Franchise: 0  | Affiliates: 0<br>Agents: 1<br>Others: 2   | Hubs: 0<br>Branches: 5<br>Gateways: 0<br>Franchise: 0   | Affiliates: 0<br>Agents: 0<br>Others: 0     |