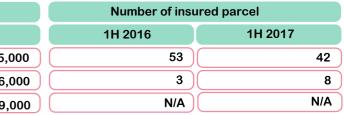

|                        | Number of ordinary parcel |         |  |
|------------------------|---------------------------|---------|--|
| Services               | 1H 2016                   | 1H 2017 |  |
| Domestic               | 372,000                   | 425,    |  |
| International issued   | 79,000                    | 86,     |  |
| International received | 92,000                    | 79,     |  |