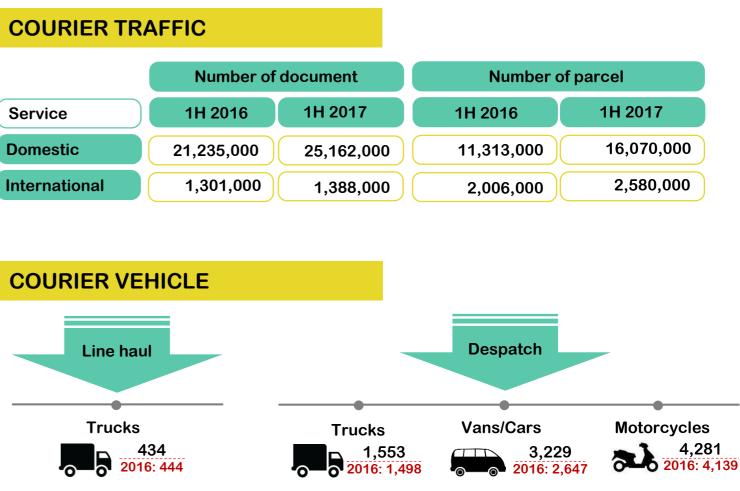

| Terengganu                                | C*                                                     | W.P. Kuala Lumpur                          | (*                                                      | W.P. Labuan                               |                                                         | W.P. Putrajaya                              |
| Hubs: 0<br>Branches: 11<br>Gateways: 0<br>Franchise: 2  | Affiliates: 2<br>Agents: 13<br>Others: 2  | Hubs: 0<br>Branches: 3<br>Gateways: 0<br>Franchise: 0  | Affiliates: 9<br>Agents: 34<br>Others: 117 | Hubs: 0<br>Branches: 21<br>Gateways: 0<br>Franchise: 0  | Affiliates: 0<br>Agents: 1<br>Others: 2   | Hubs: 0<br>Branches: 5<br>Gateways: 0<br>Franchise: 0   | Affiliates: 0<br>Agents: 0<br>Others: 0     |

#### **COURIER STAFF**







#### NOTE:

1. Courier statistics were collected from top 10 courier companies in terms of revenue through a survey canvassed by MCMC. 2. Others in Courier establishment includes drop-in centre, service centre, kiosk, etc. 3. Others in Courier staff includes operation centre, sales, financial and customer service.

4. Revised figures are underlined.

For further inquiries, please contact Statistics Department MCMC at statistics@cmc.gov.my