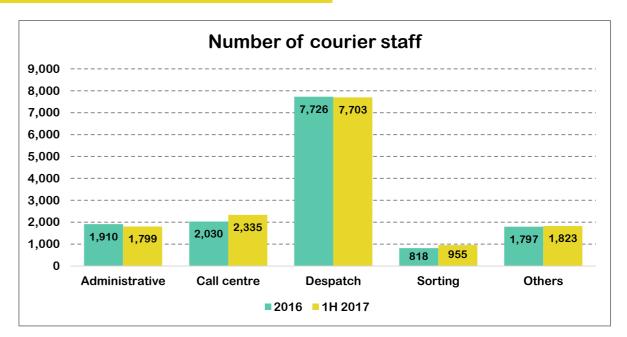

#### **COURIER STAFF**

#### NOTE:

1. Courier statistics were collected from top 10 courier companies in terms of revenue through a survey canvassed by MCMC. 2. Others in Courier establishment includes drop-in centre, service centre, kiosk, etc. 3. Others in Courier staff includes operation centre, sales, financial and customer service.