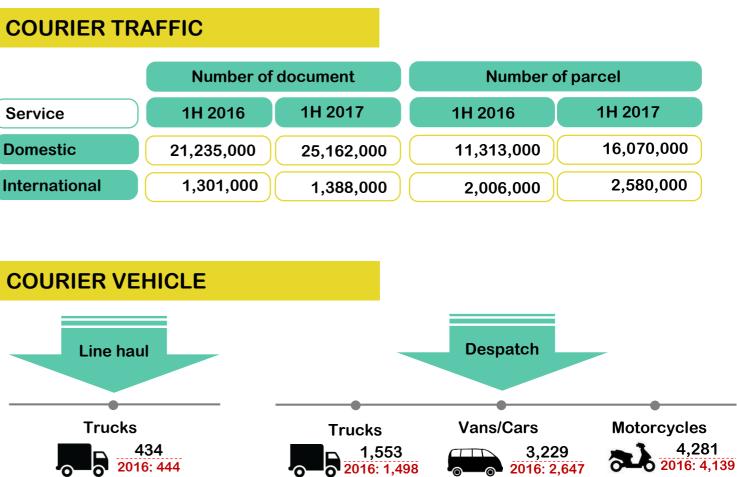

| Terengganu                                | C*                                                     | W.P. Kuala Lumpur                          | (*                                                      | W.P. Labuan                               |                                                         | W.P. Putrajaya                              |
| Hubs: 0<br>Branches: 11<br>Gateways: 0<br>Franchise: 2  | Affiliates: 2<br>Agents: 13<br>Others: 2  | Hubs: 0<br>Branches: 3<br>Gateways: 0<br>Franchise: 0  | Affiliates: 9<br>Agents: 34<br>Others: 117 | Hubs: 0<br>Branches: 21<br>Gateways: 0<br>Franchise: 0  | Affiliates: 0<br>Agents: 1<br>Others: 2   | Hubs: 0<br>Branches: 5<br>Gateways: 0<br>Franchise: 0   | Affiliates: 0<br>Agents: 0<br>Others: 0     |

#### **COURIER STAFF**







#### NOTE:

1. Courier statistics were collected from top 10 courier companies in terms of revenue through a survey canvassed by MCMC. 2. Others in Courier establishment includes drop-in centre, service centre, kiosk, etc. 3. Others in Courier staff includes operation centre, sales, financial and customer service.

4. Revised figures are underlined.

For further inquiries, please contact Statistics Department MCMC at statistics@cmc.gov.my