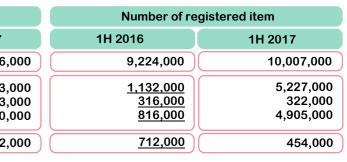

### **POSTAL TRAFFIC**

|                                                                                  | Number of letter post item                                 |                           |  |
|----------------------------------------------------------------------------------|------------------------------------------------------------|---------------------------|--|
| Services                                                                         | 1H 2016                                                    | 1H 2017                   |  |
| Domestic                                                                         | 432,830,000                                                | 391,036                   |  |
| International issued <ul> <li>Business as usual</li> <li>Transhipment</li> </ul> | <u>15,095,000</u><br><u>2,893,000</u><br><u>12,202,000</u> | 14,463<br>2,763<br>11,700 |  |
| International received                                                           | <u>6,772,000</u>                                           | 4,372                     |  |

4. Revised figures are underlined.

For further inquiries, please contact Statistics Department MCMC at statistics@cmc.gov.my