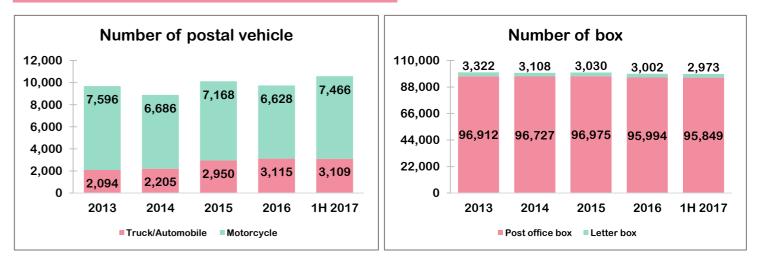

| International issued <ul> <li>Business as usual</li> <li>Transhipment</li> </ul> | <u>15,095,000</u><br><u>2,893,000</u><br><u>12,202,000</u> | 14,463<br>2,763<br>11,700 |  |
| International received                                                           | <u>6,772,000</u>                                           | 4,372                     |  |

|                        | Number of ordinary parcel |         |  |
|------------------------|---------------------------|---------|--|
| Services               | 1H 2016                   | 1H 2017 |  |
| Domestic               | 372,000                   | 425,    |  |
| International issued   | 79,000                    | 86,     |  |
| International received | 92,000                    | 79,     |  |

## **POSTAL VEHICLE AND POST BOX**









# **COURIER SERVICE Facts & Figures**



# **COURIER ESTABLISHMENT BY STATE**

| (¥                                                      | Johor                                     | ٢                                                      | Kedah                                      | *                                                       | Kelantan                                  | (*                                                      | Melaka                                      |
|---------------------------------------------------------|-------------------------------------------|--------------------------------------------------------|--------------------------------------------|---------------------------------------------------------|--------------------------------------