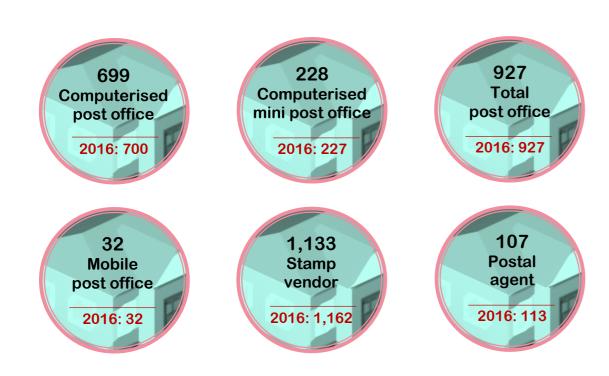

# **POSTAL SERVICE** Facts & Figures

#### **POSTAL ESTABLISHMENT**



### NUMBER OF COMPUTERISED POST OFFICE BY STATE



#### **POSTAL STAFF**



### **POSTAL TRAFFIC**

|                                                                                  | Number of letter post item                                 |                           |  |
|----------------------------------------------------------------------------------|------------------------------------------------------------|---------------------------|--|
| Services                                                                         | 1H 2016                                                    | 1H 2017                   |  |
| Domestic                                                                         | 432,830,000                                                | 391,036