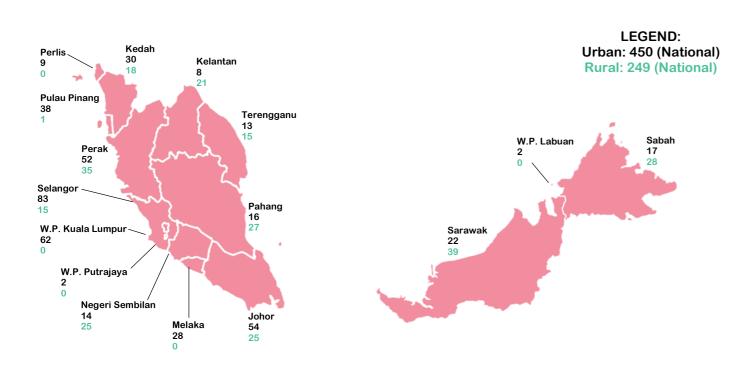

# **POSTAL SERVICE** Facts & Figures

#### **POSTAL ESTABLISHMENT**



### NUMBER OF COMPUTERISED POST OFFICE BY STATE



#### **POSTAL STAFF**



### **POSTAL TRAFFIC**

|                                                                                  | Number of letter post item                                 |                           |  |
|----------------------------------------------------------------------------------|------------------------------------------------------------|---------------------------|--|
| Services                                                                         | 1H 2016                                                    | 1H 2017                   |  |
| Domestic                                                                         | 432,830,000                                                | 391,036                   |  |
| International issued <ul> <li>Business