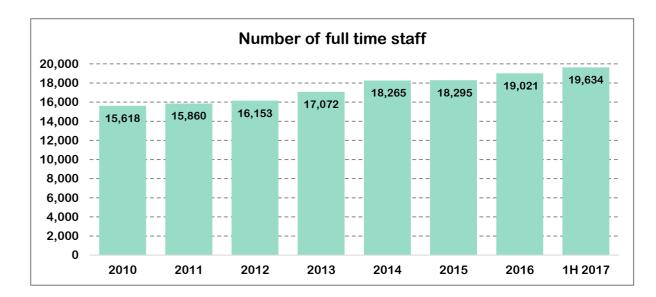

# **POSTAL SERVICE** Facts & Figures

#### **POSTAL ESTABLISHMENT**



### NUMBER OF COMPUTERISED POST OFFICE BY STATE



#### **POSTAL STAFF**



### **POSTAL TRAFFIC**

|                                                                                  | Number of letter post item                                 |                           |  |
|----------------------------------------------------------------------------------|------------------------------------------------------------|---------------------------|--|
| Services                                                                         | 1H 2016                                                    | 1H 2017                   |  |
| Domestic                                                                         | 432,830,000                                                | 391,036                   |  |
| International issued <ul> <li>Business as usual</li> <li>Transhi