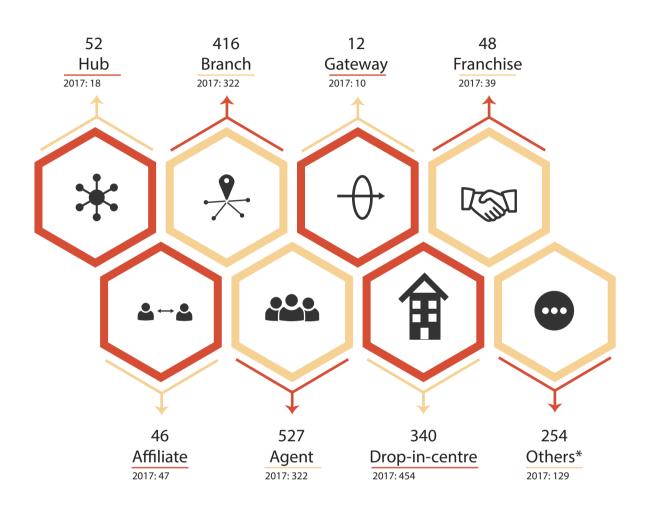

## **Courier infrastructure**

2 Others in Courier infrastructure includes service of

3. Others in Courier employment includes operation centre, sales, financial and customer service.

4. Others in Courier traffic includes non-priority mail, walk-in courier, prepaid and post express.