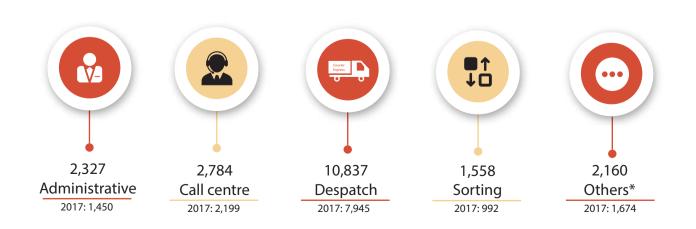

## **Courier employment**

2 Others in Courier infrastructure includes service of

3. Others in Courier employment includes operation centre, sales, financial and customer service.

4. Others in Courier traffic includes non-priority mail, walk-in courier, prepaid and post express.