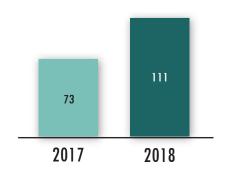

# **2018** Postal Service Facts & Figures

## Postal infrastructure

### Number of postal infrastructure



## Number of post office by state



# Postal employment

### Number of full time staff



Postal traffic



## Postal vehicle

## Number of postal vehicle



Post box



Number of post office box

Number of letter box



#### Number of automated parcel locker





# **2018** Courier Service Facts & Figures

## **Courier infrastructure**



## **Courier employment**



## Courier infrastructure by state



## Courier traffic



## **Courier Vehicle**



Note:

1. In 2018, courier statistics were collected from top 14 courier companies in 2018 in terms of traffic and revenue through a survey canvassed by MCMC. (2017:- top 10 courier companies)

2 Others in Courier infrastructure includes service of

3. Others in Courier employment includes operation centre, sales, financial and customer service.

4. Others in Courier traffic includes non-priority mail, walk-in courier, prepaid and post express.

For further inquiries please contact Statistics Department MCMC at statistics@cmc.gov.my