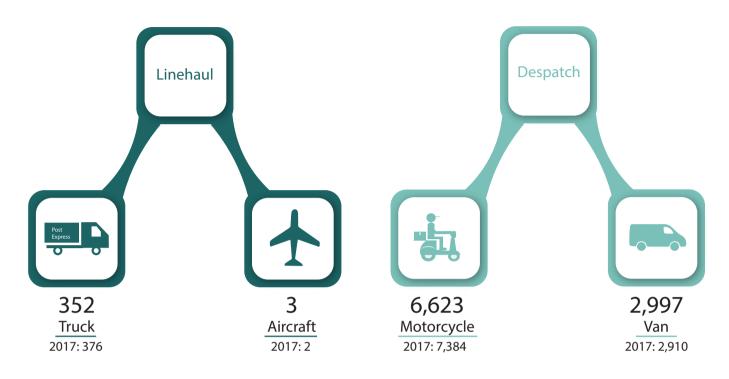

## **Courier Vehicle**

Note:

1. In 2018, courier statistics were collected from top 14 courier companies in 2018 in terms of traffic and revenue through a survey canvassed by MCMC. (2017:- top 10 courier companies)