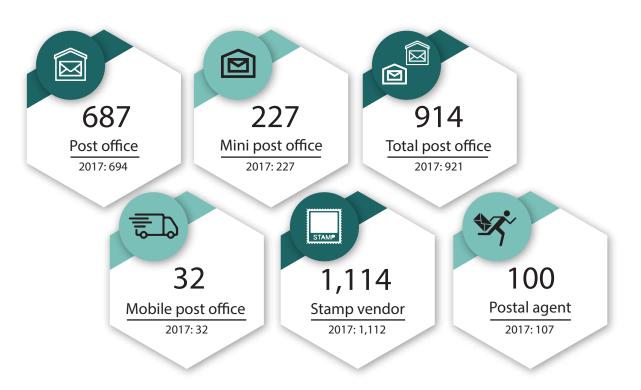

# **2018** Postal Service Facts & Figures

## Postal infrastructure

### Number of postal infrastructure



## Number of post office by state



# Postal employment

### Number of full time staff



Postal traffic



## Postal vehicle

## Number of postal vehicle



Post box



Number of post office box

Number of letter box



#### Number of automated parcel locker





# **2018** Courier Service Facts & Figures

## **Courier infrastructure**



## **Courier employment**



## Courier infrastructure by state



## Courier traffic



## **Courier Vehicle**



Note:

1. In 2018, courier statistics were collected from top 14 courier companies in 2018 in terms of traffic and revenue through a survey canvassed by MCMC. (2017:- top 10 courier companies)

2 Others in Courier infrastructure includes service of

3. Others in Courier employment includes operation centre, sales, financial and customer s