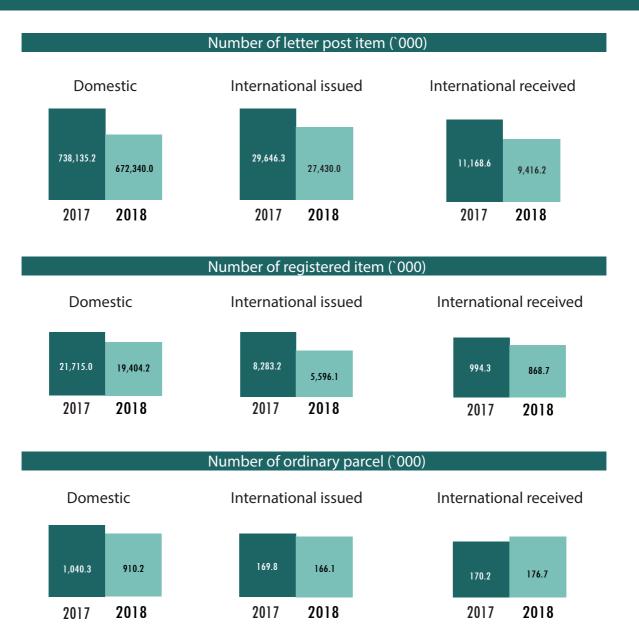

# **2018** Postal Service Facts & Figures

## Postal infrastructure

### Number of postal infrastructure



## Number of post office by state



# Postal employment

### Number of full time staff



Postal traffic



## Postal vehicle

## Number of postal vehicle



Post box



Number of post office box

Number of letter box



#### Number of automated parcel locker





# **2018** Courier Service Facts & Figures

## **Courier infrastructure**



## **Courier employment**



## Courier infrastructure by state



## Courier traffic



## **Courier Vehicle**



Note:

1. In 2018, courier statistics were collected from top 14 courier companies in 2018 in terms of traffic and revenue through a survey canvassed by MCMC. (2017:- top 10 courier companies)

2 Others in Courier infrastructure includes service of

3. Others in Courier employment includes operation centre, sales, financial and customer service.

4. Others in Courier traffic includes non-priority mail, walk-in courier, prepaid and post express.