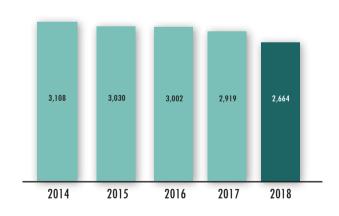

# **2018** Postal Service Facts & Figures

## Postal infrastructure

### Number of postal infrastructure



## Number of post office by state



# Postal employment

### Number of full time staff



Postal traffic



## Postal vehicle

## Number of postal vehicle



Post box



Number of post office box

Number of letter box



#### Number of automated parcel locker





# **2018** Courier Service Facts & Figures

## **Courier infrastructure**



## **Courier employment**



## Courier infrastructure by state



## Courier traffic



## **Courier Vehicle**



Note:

1. In 2018, courier statistics were collected from top 14 courier companies in 2018 in terms of traffic and revenue through a survey canvassed by MCMC. (2017:- top 10 courier companies)

2 Others in Courier infrastructure includes service of

3. Others in Courier employment includes operation centre, sales, financial and customer service.

4. Others in Courier traffic includes non-priority mail, walk-in courier, prepaid and post express.

For further inquiries please contact Statistics Department MCMC at statistics@cmc.gov.my