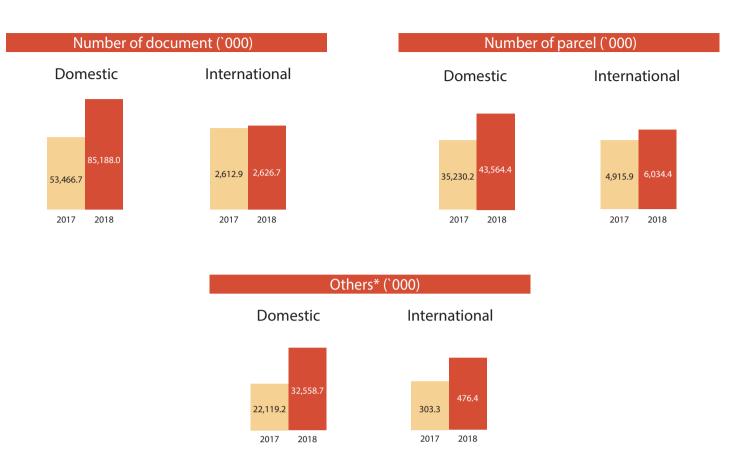

## Courier traffic

2 Others in Courier infrastructure includes service of

3. Others in Courier employment includes operation centre, sales, financial and customer service.

4. Others in Courier traffic includes non-priority mail, walk-in courier, prepaid and post express.