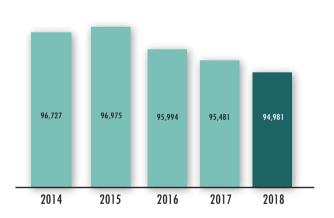

## Postal vehicle

## Number of postal vehicle

Post box

Number of post office box

Number of letter box