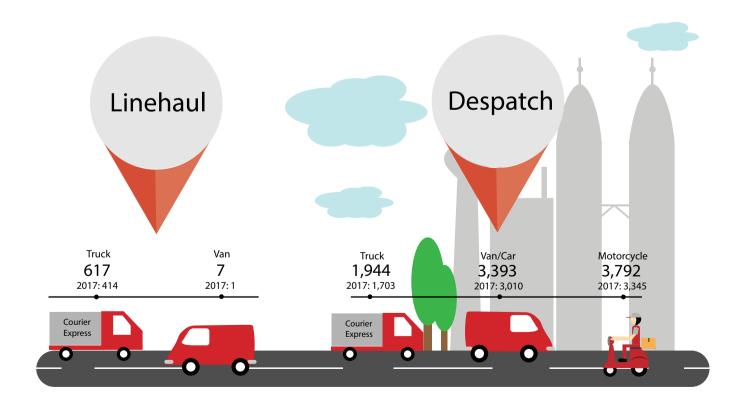

## **Courier Vehicle**

Note:

1. In 2018, courier statistics were collected from top 14 courier companies in 2018 in terms of traffic and revenue through a survey canvassed by MCMC. (2017:- top 10 courier companies)