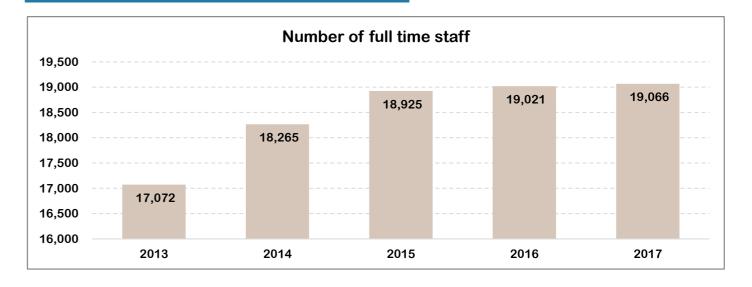

2017

# **POSTAL SERVICE**Facts & Figures

## **POSTAL INFRASTRUCTURE**



## **NUMBER OF POST OFFICE BY STATE**



## **POSTAL EMPLOYMENT**



## **POSTAL TRAFFIC**

|                        | Number of letter post item ('000) |           | Number of registered item ('000) |          |
|------------------------|-----------------------------------|-----------|----------------------------------|----------|
| Services               | 2016                              | 2017      | 2016                             | 2017     |
| Domestic               | 808,208.8                         | 738,135.2 | 19,115.0                         | 21,715.0 |
| International issued   | <u>35,761.5</u>                   | 29,646.3  | <u>5,198.0</u>                   | 8,283.2  |
| International received | 11,880.2                          | 11,168.6  | 1,179.0                          | 994.3    |

|                        | Number of ordinary pa