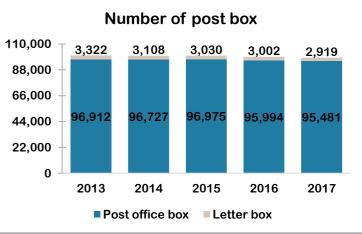

|
| International received | 11,880.2                          | 11,168.6  | 1,179.0                          | 994.3    |

|                        | Number of ordinary parcel ('000) |         | Number of insured parcel |      |
|------------------------|----------------------------------|---------|--------------------------|------|
| Services               | 2016                             | 2017    | 2016                     | 2017 |
| Domestic               | 944.8                            | 1,040.3 | 93                       | 61   |
| International issued   | 161.0                            | 169.8   | 15                       | 15   |
| International received | 186.9                            | 170.3   | N/A                      | N/A  |

## **POSTAL VEHICLE AND POST BOX**







## **COURIER SERVICE Facts & Figures**

## **COURIER INFRASTRUCTURE**



322 **Branches** 2016: 323

10 **Gateways** 2016: 12

39 **Franchise** 2016: 49



322 Agents 2016: 377

454 Drop-incentre 2016: N/A

129 **Others** 2016: 315

## **COURIER INFRASTRUCTURE BY STATE**



### **Johor**

Affiliates: 6 Hubs: 2 Branches: 41 Agents: 25 Gateways: 1 Drop-in-centre: 14 Franchise: 9 Others: 12



### Negeri Sembilan

Affiliates: 2 Hubs: 0 Branches: 18 Agents: 6 Gateways: 0 Drop-in-centre: 6 Others: 3 Franchise: 1



## **Pulau Pinang**

Hubs: 2 Affiliates: 2 Branches: 20 Agents: 2 Drop-in-centre: 9 Gateways: 3 Franchise: 0 Others: 6



### Terengganu

Hubs: 0 Affiliates: 3 Branches: 11 Agents: 11 Gateways: 0 Drop-in-centre: 3 Franchise: 4 Others: 0



Hubs: 0 Branches: 16 Gateways: 0 Franchi