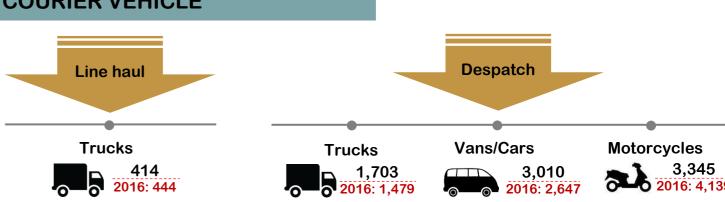

## **COURIER VEHICLE**

- 1. Courier statistics were collected from top 10 courier companies in terms of revenue through a survey canvassed by MCMC.
- 2. Drop-in-centre in Courier infrastructure for 2016 is included in Others.
- 3. Others in Courier infrastructure includes service centre, kiosk, etc.
- 4. Others in Courier employment includes operation centre, sales, financial and customer service.
- 5. Others in Courier traffic includes non-priority mail, walk-in courier, prepaid and post express.
- 6. Revised figures are underlined.