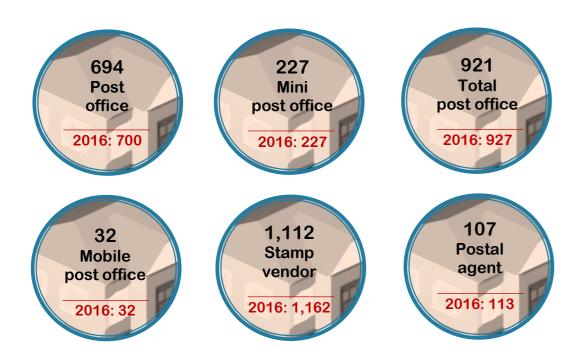

2017

# **POSTAL SERVICE**Facts & Figures

## **POSTAL INFRASTRUCTURE**



## **NUMBER OF POST OFFICE BY STATE**



## **POSTAL EMPLOYMENT**



## **POSTAL TRAFFIC**

|                        | Number of letter post item ('000) |           | Number of registered item ('000) |          |
|------------------------|-----------------------------------|-----------|----------------------------------|----------|
| Services               | 2016                              | 2017      | 2016                             | 2017     |
| Domestic               | 808,208.8                         | 738,135.2 | 19,115.0                         | 21,715.0 |
| International issued   | <u>35,761.5</u>                   | 29,646.3  | <u>5,198.0</u>                   | 8,283.2  |
| International received | 11,880.2                          | 11,168.6  | 1,179.0