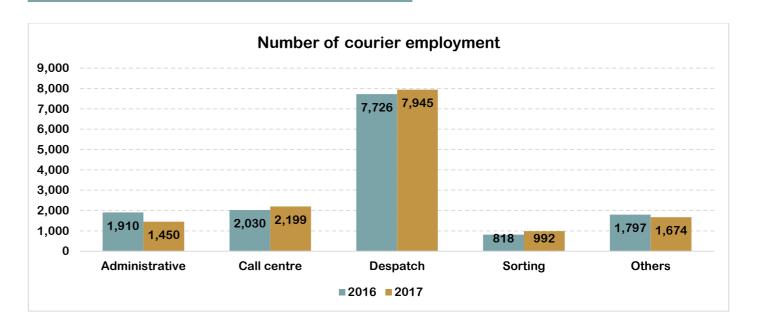

nts: 15 Branches: 29 Gateways: 0 Drop-in-centre: 14 Franchise: 8 Others: 4



### Sarawak

Affiliates: 6 Hubs: 0 Branches: 23 Agents: 52 Gateways: 1 Drop-in-centre: 10 Franchise: 4 Others: 0



## W.P. Labuan

Affiliates: 0 Hubs: 0 Branches: 4 Agents: 0 Gateways: 0 Drop-in-centre: 0 Franchise: 0 Others: 0

Affiliates: 3 Hubs: 0 Branches: 13 Agents: 5 Drop-in-centre: 3 Gateways: 0 Franchise: 1 Others: 4

## **Perlis**

Melaka

Hubs: 0 Affiliates: 0 Branches: 4 Agents: 3 Gateways: 0 Drop-in-centre: 1 Franchise: 0 Others: 1

# **(**\*

## Selangor

Hubs: 11 Affiliates: 8 Agents: 67 Branches: 63 Gateways: 5 Drop-in-centre: 203 Franchise: 3 Others: 55

## W.P. Putrajaya

Hubs: 0 Affiliates: 0 Branches: 5 Agents: 1 Gateways: 0 Drop-in-centre: 4 Franchise: 0 Others: 1

## **COURIER EMPLOYMENT**



## **COURIER TRAFFIC**



## **COURIER VEHICLE**



- 1. Courier statistics were collected from top 10 courier companies in terms of revenue through a survey canvassed by MCMC.
- 2. Drop-in-centre in Courier infrastructure for 2016 is included in Others.
- 3. Others in Courier infrastructure includes service centre, kiosk, etc.
- 4. Others in Courier employment includes operation centre, sales, financial and customer service.
- 5. Others in Courier traffic includes non-priority mail, walk-in courier, prepaid and post express.
- 6. Revised figures are underlined.

For further inquiries, please contact Statistics Department MCMC at statistics@cmc.gov.my