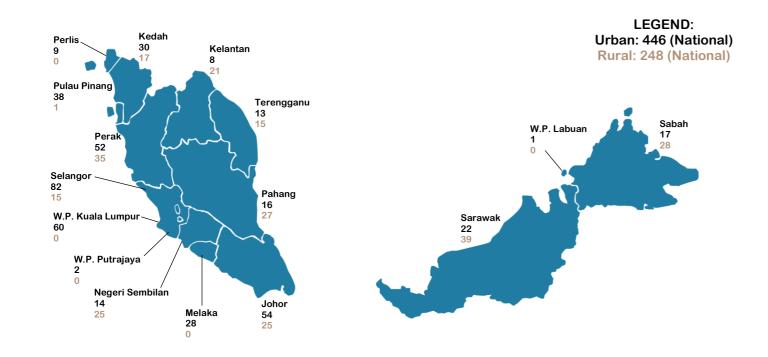

2017

# **POSTAL SERVICE**Facts & Figures

## **POSTAL INFRASTRUCTURE**



## **NUMBER OF POST OFFICE BY STATE**



## **POSTAL EMPLOYMENT**



## **POSTAL TRAFFIC**

|                        | Number of letter post item ('000) |           | Number of registered item ('000) |          |
|------------------------|-----------------------------------|-----------|----------------------------------|----------|
| Services               | 2016                              | 2017      | 2016                             | 2017     |
| Domestic               | 808,208.8                         | 738,135.2 | 19,115.0                         | 21,715.0 |
| International issued   | <u>35,761.5</u>                   | 29,646.3  | <u>5,198.0</u>                   | 8,283.2  |
| International received | 11,880.2                          | 11,168.6  | 1,179.0                          | 994.3    |

|