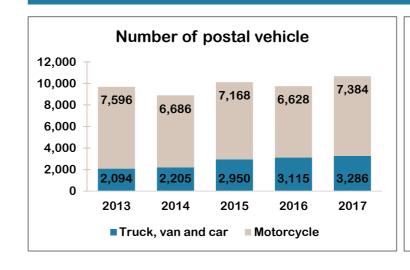

2  |
| International received | 11,880.2                          | 11,168.6  | 1,179.0                          | 994.3    |

|                        | Number of ordinary parcel ('000) |         | Number of insured parcel |      |
|------------------------|----------------------------------|---------|--------------------------|------|
| Services               | 2016                             | 2017    | 2016                     | 2017 |
| Domestic               | 944.8                            | 1,040.3 | 93                       | 61   |
| International issued   | 161.0                            | 169.8   | 15                       | 15   |
| International received | 186.9                            | 170.3   | N/A                      | N/A  |

## **POSTAL VEHICLE AND POST BOX**







## **COURIER SERVICE Facts & Figures**

## **COURIER INFRASTRUCTURE**



322 **Branches** 2016: 323

10 **Gateways** 2016: 12

39 **Franchise** 2016: 49



322 Agents 2016: 377

454 Drop-incentre 2016: N/A

129 **Others** 2016: 315

## **COURIER INFRASTRUCTURE BY STATE**



### **Johor**

Affiliates: 6 Hubs: 2 Branches: 41 Agents: 25 Gateways: 1 Drop-in-centre: 14 Franchise: 9 Others: 12



### Negeri Sembilan

Affiliates: 2 Hubs: 0 Branches: 18 Agents: 6 Gateways: 0 Drop-in-centre: 6 Others: 3 Franchise: 1



## **Pulau Pinang**

Hubs: 2 Affiliates: 2 Branches: 20 Agents: 2 Drop-in-centre: 9 Gateways: 3 Franchise: 0 Others: 6



### Terengganu

Hubs: 0 Affiliates: 3 Branches: 11 Agents: 11 Gateways: 0 Drop-in-centre: 3 Franchise: 4 Others: 0



Hubs: 0 Branches: 16 Gateways: 0 Franc