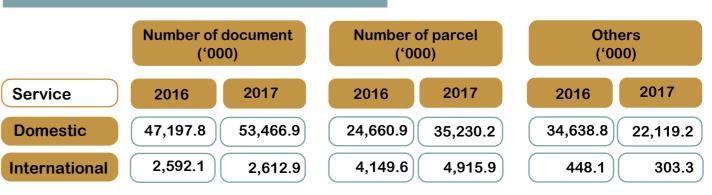

ays: 0 Drop-in-centre: 14 Franchise: 8 Others: 4



### Sarawak

Affiliates: 6 Hubs: 0 Branches: 23 Agents: 52 Gateways: 1 Drop-in-centre: 10 Franchise: 4 Others: 0



## W.P. Labuan

Affiliates: 0 Hubs: 0 Branches: 4 Agents: 0 Gateways: 0 Drop-in-centre: 0 Franchise: 0 Others: 0

Affiliates: 3 Hubs: 0 Branches: 13 Agents: 5 Drop-in-centre: 3 Gateways: 0 Franchise: 1 Others: 4

## **Perlis**

Melaka

Hubs: 0 Affiliates: 0 Branches: 4 Agents: 3 Gateways: 0 Drop-in-centre: 1 Franchise: 0 Others: 1

# **(**\*

## Selangor

Hubs: 11 Affiliates: 8 Agents: 67 Branches: 63 Gateways: 5 Drop-in-centre: 203 Franchise: 3 Others: 55

## W.P. Putrajaya

Hubs: 0 Affiliates: 0 Branches: 5 Agents: 1 Gateways: 0 Drop-in-centre: 4 Franchise: 0 Others: 1

## **COURIER EMPLOYMENT**



## **COURIER TRAFFIC**



## **COURIER VEHICLE**



- 1. Courier statistics were collected from top 10 courier companies in terms of revenue through a survey canvassed by MCMC.
- 2. Drop-in-centre in Courier infrastructure for 2016 is included in Others.
- 3. Others in Courier infrastructure includes service centre, kiosk, etc.
- 4. Others in Courier employment includes operation centre, sales, financial and customer service.
- 5. Others in Courier traffic includes non-priority mail, walk-in courier, prepaid and post express.
- 6. Revised figures are underlined.

For further inquiries, please contact Statistics Department MCMC at statistics@cmc.gov.my